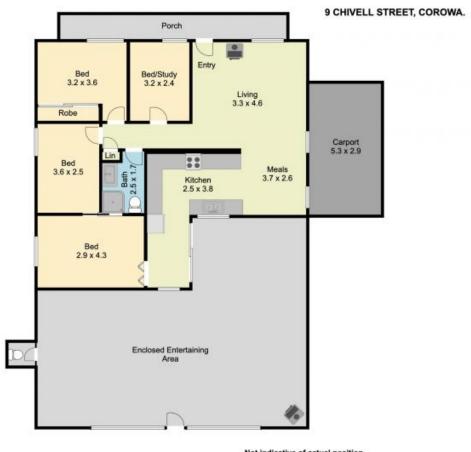

## **Investor Alert!**

Calling on all investors looking for a safe investment with a tenant secured at \$240 per week until March 2021.

Presenting beautifully inside and out. The property offers 3 bedrooms (option of a fourth), a centrally located bathroom, a fully equipped kitchen, undercover outdoor entertainment area and a massive 6 x 12 shed.

Features include stunning polished timber floorboards, two Coonara fire places, a split system and an evaporative air conditioner for year round comfort.

Ideally located close to the Corowa Chocolate Factory, Corowa High School and a short 5 minute walk straight into Corowa's main Sanger