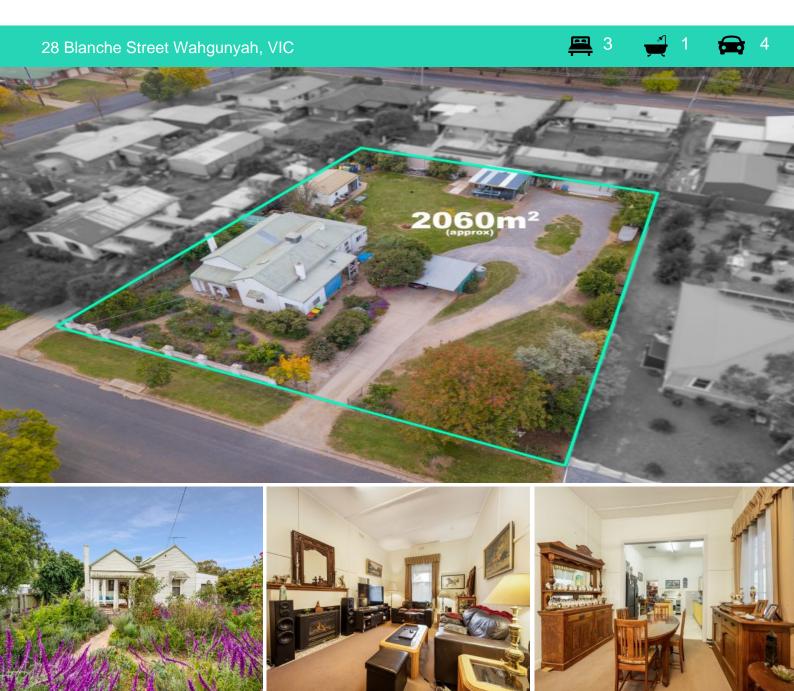

## Renovate or Develop

Superbly located in the sought-after central Wahgunyah location, this property boasts 2,060sqm and is ideally located a short walk to the Murray river, Wahgunyah's main street and John Foord bridge also making all Corowa amenities a short walk away. Offering a multitude of potential uses, the property will suit buyers looking to renovate there dream home, or to redevelop the central well located site (STCA).

Features include evaporative air conditioning and gas heating, whilst outside you will find an abundance of car accommodation with shedding a carport.

Full of potential, an amazing opportunity for

Luke Moloney

## **28 BLANCHE STREET, WAHGUNYAH**