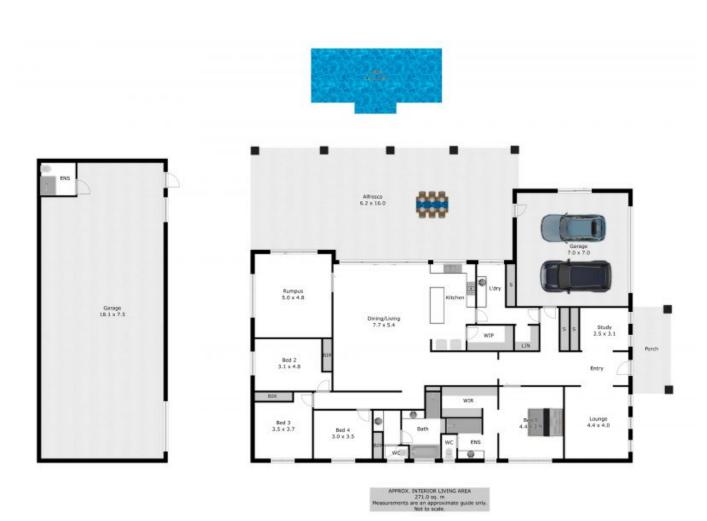

## 130 -132 Hoddle Street Howlong, NSW

## Modern Day Excellence

A true family home with luxe finishes, this 4 bedroom 2 bathroom residence is beautifully appointed and attractively situated only moments away from the Howlong Golf Club. Along with its relaxing country lifestyle, this home also provides a high end feel and modern-day comforts.

Upon Entry, it makes a bold first impression where you are greeted by stunning 2.7m high ceilings and polished spotted gum timber floorboards that truely compliment the entire home.

Contemporary class flows through to the open kitchen, dining and lounge area with floor to ceiling tiles that highlights the feature gas log fire. A beautifully presented kitchen presents all top of the range appliances including Smeg gas cooktop and oven, Smeg dishwasher, double stainless steel sink, all soft clo