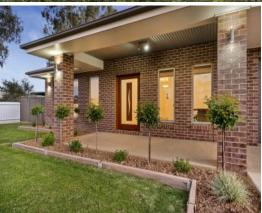

Upon Entry, it makes a bold first impression where you are greeted by stunning 2.7m high ceilings and polished spotted gum timber floorboards that truely compliment the entire home.

Contemporary class flows through to the open kitchen, dining and lounge area with floor to ceiling tiles that highlights the feature gas log fire. A beautifully presented kitchen presents all top of the range appliances including Smeg gas cooktop and oven, Smeg dishwasher, double stainless steel sink, all soft clo