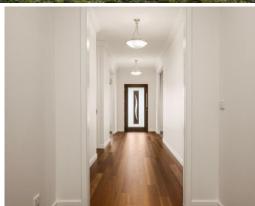

Upon Entry, it makes a bold first impression where you are greeted by stunning 2.7m high ceilings and polished spotted gum timber floorboards that truely compliment the entire home.

Contemporary class flows through to the open kitchen, dining and lounge area with floor to ceiling tiles that highlights the feature gas log fire. A beautifully presented kitchen presents all top of the range appliances including Smeg gas cooktop and oven, Smeg dishwasher, double stainless steel sink, all soft clo