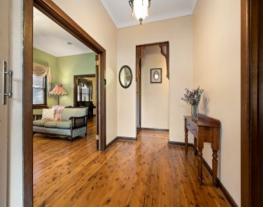

## Central Red Brick Residence!

You're greeted by an open entrance with a stunning formal lounge and dining area that both feature the homes original Murray pine timber floors, 2 original open fireplaces and stunning 11ft high ceilings. The original home includes all 3 bedrooms, sunroom plus a centrally located bathroom with shower, bath, single vanity and toilet.