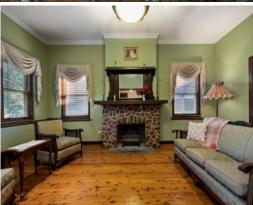

## Central Red Brick Residence!

You're greeted by an open entrance with a stunning formal lounge and dining area that both feature the homes original Murray pine timber floors, 2 original open fireplaces and stunning 11ft high ceilings. The original home includes all 3 bedrooms, sunroom plus a centrally located bathroom with shower, bath, single vanity and toilet.