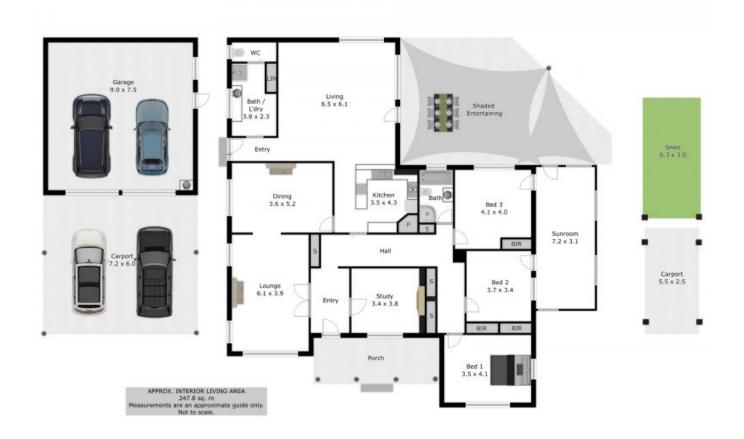

## Central Red Brick Residence!

You're greeted by an open entrance with a stunning formal lounge and dining area that both feature the homes original Murray pine timber floors, 2 original open fireplaces and stunning 11ft high ceilings. The original home includes all 3 bedrooms, sunroom plus a centrally located bathroom with shower, bath, single vanity and toilet.