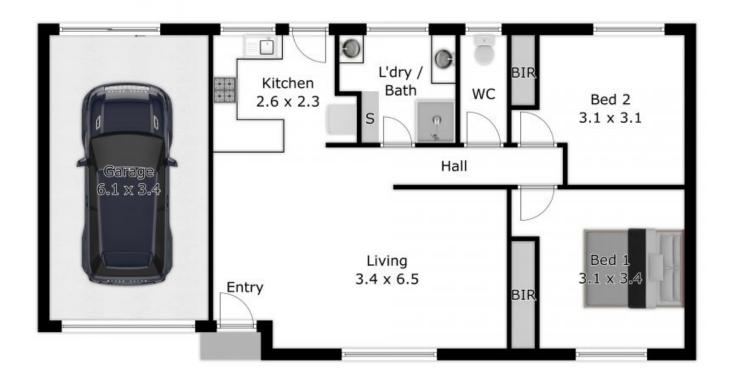

## 2 Bedroom Unit in Highly Sought Out Location!

Situated within walking distance to the Main Street of Corowa, this brick veneer unit offers the perfect opportunity for those looking for a low maintenance, retirement lifestyle.

Consisting of 2 bedrooms with built in robes and a centrally located bathroom/laundry that includes a shower, single vanity and laundry sink and linen cupboard.

Outside is an ideal sized and well maintained backyard with side gate access to the driveway.

Additional features include ceiling fans in t

**Luke Moloney** 

0447 780 999

**Maddi Clark** 

0456 576 782

APPROX. INTERIOR LIVING AREA
74.1 sq. m
Measurements are an approximate guide only.
Not to scale.