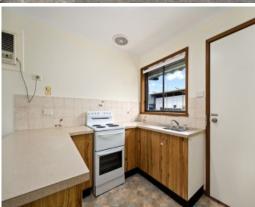

Consisting of 2 bedrooms with built in robes and a centrally located bathroom/laundry that includes a shower, single vanity and laundry sink and linen cupboard.

Outside is an ideal sized and well maintained backyard with side gate access to the driveway.