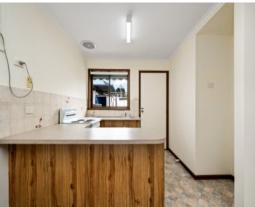

Consisting of 2 bedrooms with built in robes and a centrally located bathroom/laundry that includes a shower, single vanity and laundry sink and linen cupboard.

Outside is an ideal sized and well maintained backyard with side gate access to the driveway.