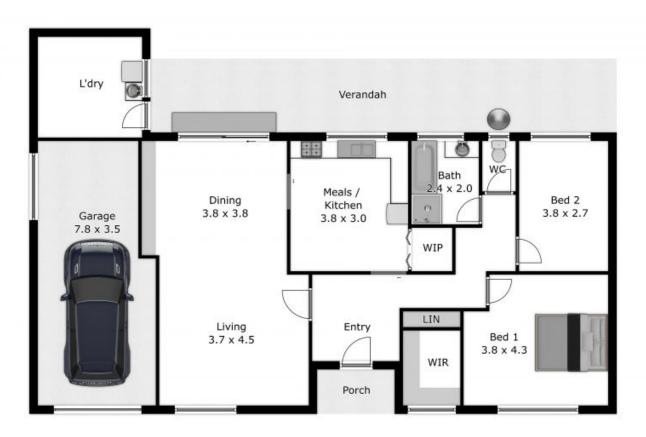

## Take a step into the market!

Sitting on a comfortable allotment of approx. 703sqm is 12 Lone Pine Avenue. The perfect home for someone looking to take their first step into the market or for someone who is wanting to downsize.

The homes further appeal is the seperate kitchen that includes a double stainless steel sink, Westinghouse Gas cooktop and oven and a small walk in pantry.

Ideally located only minutes away from the Lone Pine boat ramp and a short walk to the centre of town. A property within this price bracket is sure to sell. Call Luke Moloney on 0447 780 999 to arrange an inspection or discus

**Luke Moloney** 

0447 780 999

**Maddi Clark** 0456 576 782

APPROX. INTERIOR LIVING AREA 123.9 sq. m Measurements are an approximate guide only. Not to scale.