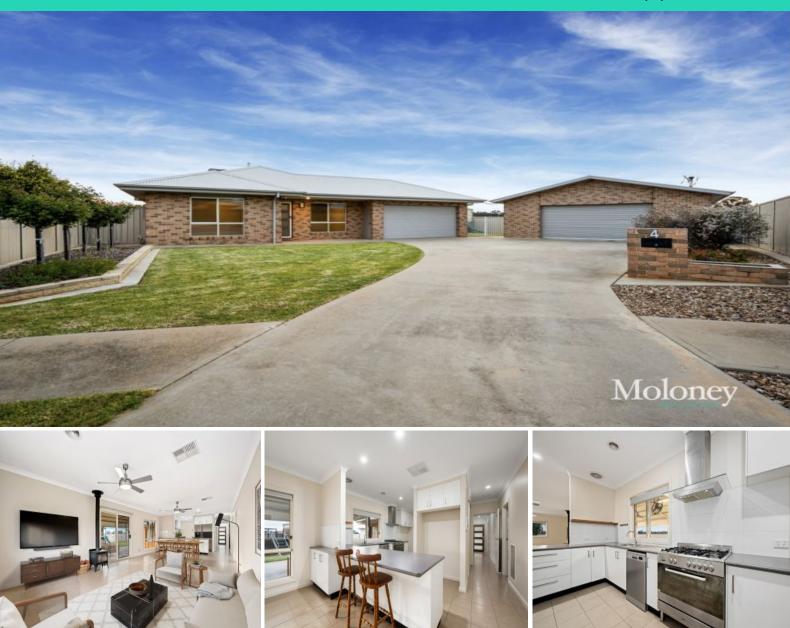

## Large Family Home, Plus Great Shed!

Situated in a quiet Corowa Cul De Sac, this property is deceiving in size and appeal.

Consisting of 4 comfortable sized bedrooms, the main bedroom including a walk in robe and ensuite with single vanity, shower and toilet while the remaining bedrooms all feature built in robes and are serviced by a centrally location main bathroom.

A true description of the perfect family home. Amples of space, situated in a quiet location on approx 1,316m2, this property is one yo

Luke Moloney

**Maddi Clark** 0456 576 782 Δ

APPROX. INTERIOR LIVING AREA 191.9 sq. m feasurements are an approximate guide only. Not to scale.