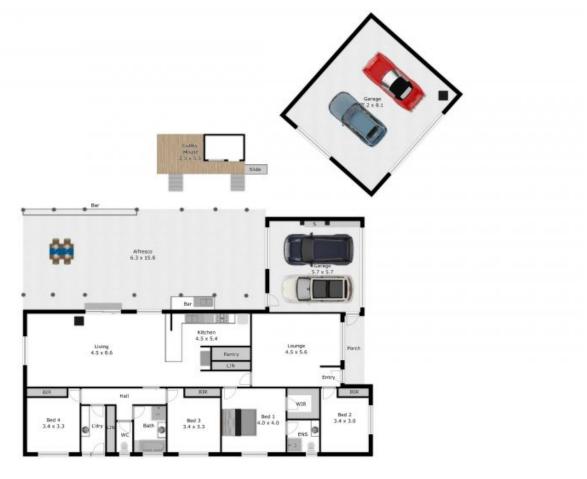

A true description of the perfect family home. Amples of space, situated in a quiet location on approx 1,316m2, this property is one yo

Luke Moloney

**Maddi Clark** 0456 576 782 Δ

APPROX. INTERIOR LIVING AREA 191.9 sq. m feasurements are an approximate guide only. Not to scale.