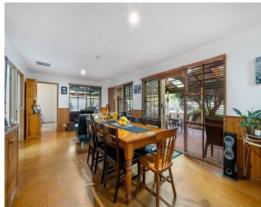

## For The Entertainer!

This home offers a lifestyle of year-round friends and family entertainment. It includes generously proportioned living and dining areas that connect seamlessly to a galley kitchen, which boast a double stainless steel sink, dishwasher, gas cooktop and oven.

The open plan living, dining and kitchen area enjoy unlimited views of the beautiful entertainment area that features an open brick fire place and a 9.5 meter in ground pool with water features.

Situated in a quiet, family friendly location, this is truely an opportunity that is sure to impress. Homes of this quality don't last