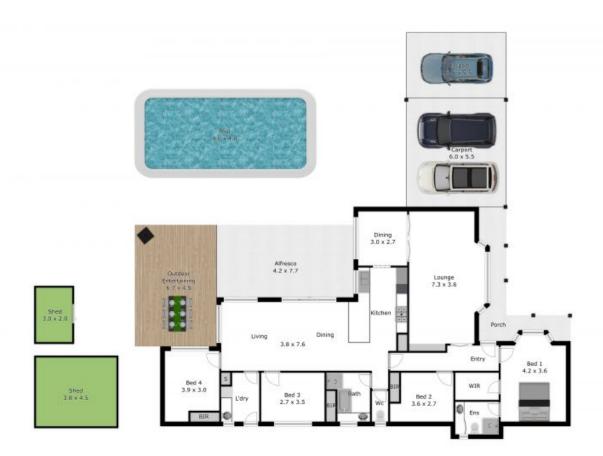

## For The Entertainer!

This home offers a lifestyle of year-round friends and family entertainment. It includes generously proportioned living and dining areas that connect seamlessly to a galley kitchen, which boast a double stainless steel sink, dishwasher, gas cooktop and oven.

The open plan living, dining and kitchen area enjoy unlimited views of the beautiful entertainment area that features an open brick fire place and a 9.5 meter in ground pool with water features.

Situated in a quiet, family friendly location, this is truely an opportunity that is sure to impress. Homes of this quality don't last