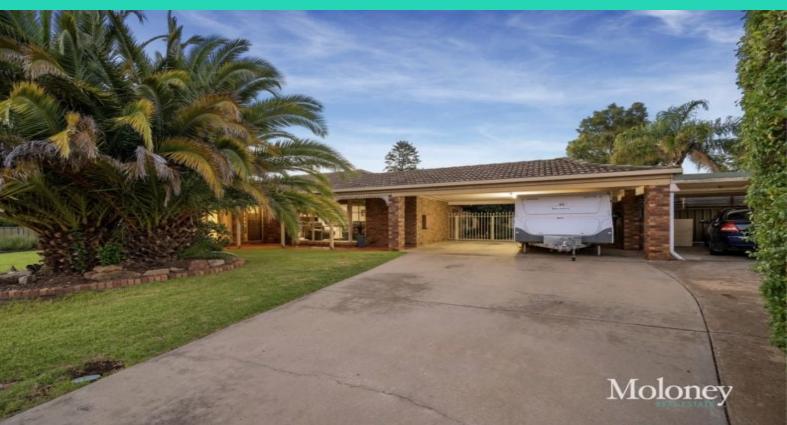

## 26 Shiraz Crescent Corowa, NSW



4















## For The Entertainer!

This home offers a lifestyle of year-round friends and family entertainment. It includes generously proportioned living and dining areas that connect seamlessly to a galley kitchen, which boast a double stainless steel sink, dishwasher, gas cooktop and oven.

The open plan living, dining and kitchen area enjoy unlimited views of the beautiful entertainment area that features an open brick fire place and a 9.5 meter in ground pool with water features.

Situated in a quiet, family friendly location, this is truely an opportunity that is sure to impress. Homes of this quality don't last

**Luke Moloney** 

0447 780 999

Maddi Clark

0456 576 782



APPROX. INTERIOR LIVING AREA 180.0 sq. m Measurements are an approximate guide only. Not to scale.