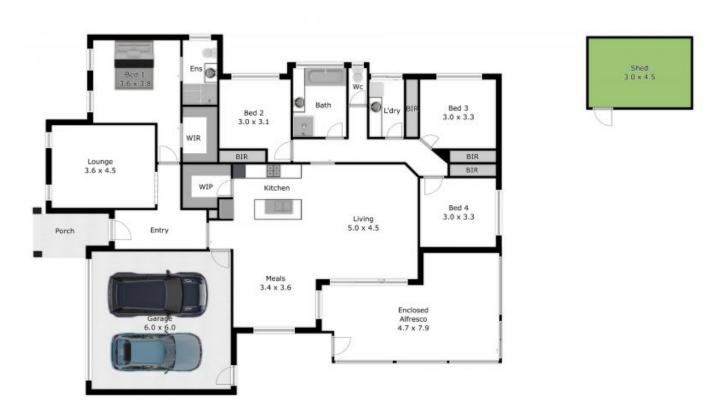

## 4 Sarah Court Howlong, NSW

## A family offering!

Situated in the quiet township of Howlong, this 4 bedroom home positioned in a tidy cul de sac is the perfect addition for a growing family. Located just minutes from the Main Street and the well known Howlong Golf club, is it sure to impress any buyer at inspection.

Comprising of a master bedroom completed with a walk in robe and ensuite that features a single vanity, shower and toilet. While the remaining 3 bedrooms are serviced by a perfectly located main bathroom that includes a bath, shower, single vanity and seperate toilet.

The open plan living, dining and kitchen space enjoys views of the outdoor entertainment area and the stunning established gardens that are due to be in full bloom this spring. The kitchen features all top of the range applia