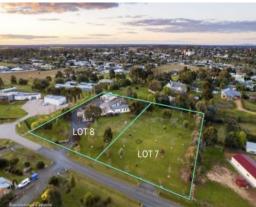

## Unparalleled Prestigious Home

Set back with elevation on undulating allotment, 12 Jacaranda offers panoramic views and is extensively and meticulously built to a level that will satisfy any astute buyer.

Entering the property be captivated by the grand fa?ade, the front entry with stunning 14ft ceilings, and the superb interior, which offers grace, tranquillity and understated elegance.

Features of the home include polished Mountain Ash floorboards, Euro-Tech double glazed windows with sizeation air gaps with foam seal and hydronic heating throughout. Other features include 2 evaporative air conditioners 4.