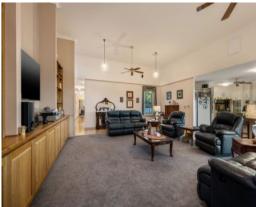

Entering the property be captivated by the grand fa?ade, the front entry with stunning 14ft ceilings, and the superb interior, which offers grace, tranquillity and understated elegance.

Features of the home include polished Mountain Ash floorboards, Euro-Tech double glazed windows with sizeation air gaps with foam seal and hydronic heating throughout. Other features include 2 evaporative air conditioners 4.