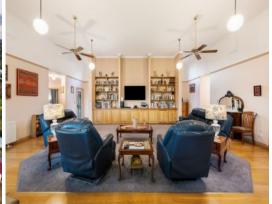

Entering the property be captivated by the grand fa?ade, the front entry with stunning 14ft ceilings, and the superb interior, which offers grace, tranquillity and understated elegance.

Features of the home include polished Mountain Ash floorboards, Euro-Tech double glazed windows with sizeation air gaps with foam seal and hydronic heating throughout. Other features include 2 evaporative air conditioners 4.