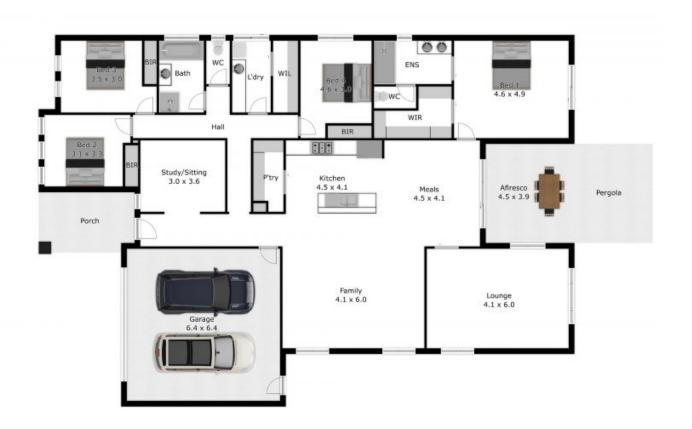

Additional features include ducted evaporative cooling, ducted gas heating, ceiling fans throughout, 2 garden sheds, a seperate study p

Maddi Clark

0456 576 782

Luke Moloney

0447 780 999

APPROX. INTERIOR LIVING AREA 231.0 sq. m