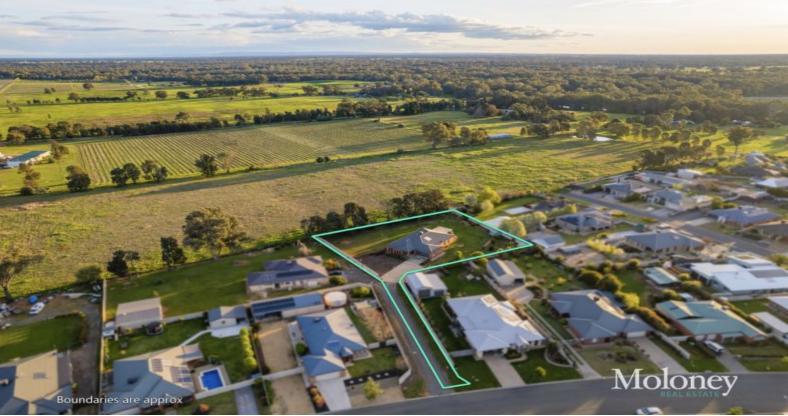

## 33 Morley Drive Wahgunyah, VIC

4

## Vineyard views!

Superbly located on 3,158sqm on low maintenance land, this gorgeous red brick home offers a private lifestyle with the stunning aspect of vinegard views.

Further enhancing this homes appeal is the seperate living space fit for a formal living area or a kids retreat. There is no shortage of space with this property, it's sure to impress any astute buyer at inspection.