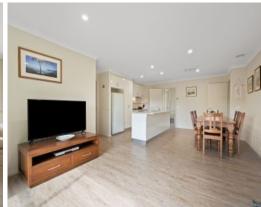

The home flows seamlessly through to an expansive open living, dining and kitchen space that features a Sienna gas cooktop and electric oven, double stainless steel sink and an island bench.

A stunning master bedroom that features a walk through wardrobe and an ensuite that includes a single vanity, toilet and walk in shower