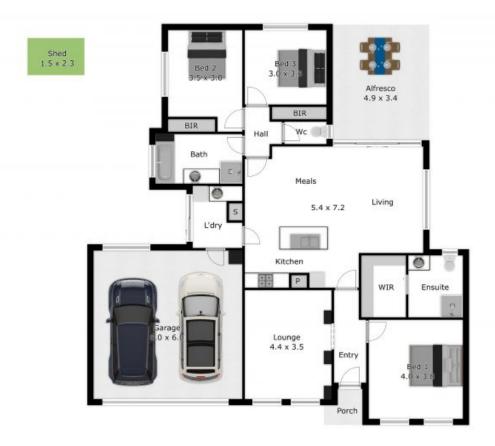

## 2 Ash Avenue Corowa, NSW

## Exceeding all expectations!

Meticulously crafted by a custom local builder, this 3 bedroom, 2 bathroom, 2 living area home is the true definition of sleek contemporary style living. With a striking street presence, this tidy home brings the outdoors in, presents a beautifully balanced floorpan that appeals to a broad range of buyers.

The home flows seamlessly through to an expansive open living, dining and kitchen space that features a Sienna gas cooktop and electric oven, double stainless steel sink and an island bench.

A stunning master bedroom that features a walk through wardrobe and an ensuite that includes a single vanity, toilet and walk in shower

**Luke Moloney** 

0447 780 999

APPROX. INTERIOR LIVING AREA 140.4 sq. m

Measurements are an approximate guide only. Not to scale.