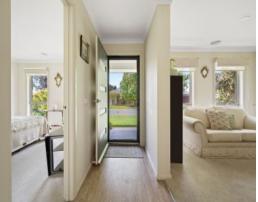

The home flows seamlessly through to an expansive open living, dining and kitchen space that features a Sienna gas cooktop and electric oven, double stainless steel sink and an island bench.

A stunning master bedroom that features a walk through wardrobe and an ensuite that includes a single vanity, toilet and walk in shower