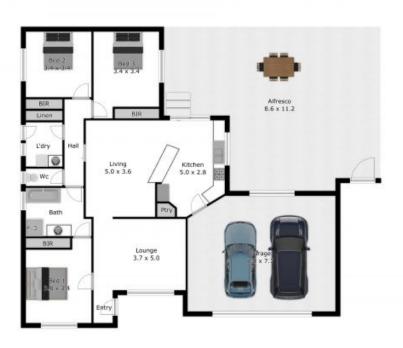

Luke Moloney

Shed 3.0 × 3.0

APPROX. INTERIOR LIVING AREA 132.9 sg. m Measurements are an approximate guide only. Not to scale.

25 Shiraz Crescent

Corowa, NSW