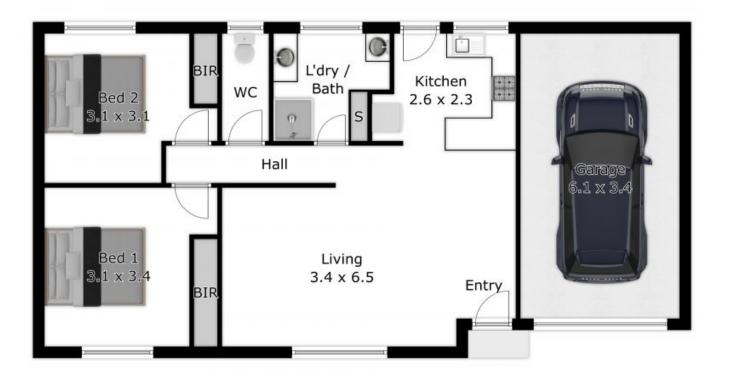

## Investors dream

Situated just a 2 minute walk from the Main Street of Corowa, this 2 bedroom, easy to maintain unit is the perfect addition to any investment portfolio.

Comprising of 2 comfortable sized bedrooms that both include built in robes and are serviced by a centrally located bathroom and laundry that features a single vanity, shower and a seperate toilet.

The low maintenance unit also features a small front yard, single car electric garage and electric hot water.

Ideal for those wanting to take their first s

**Luke Moloney** 0447 780 999

APPROX. INTERIOR LIVING AREA 74.1 sq. m Measurements are an approximate guide only. Not to scale.