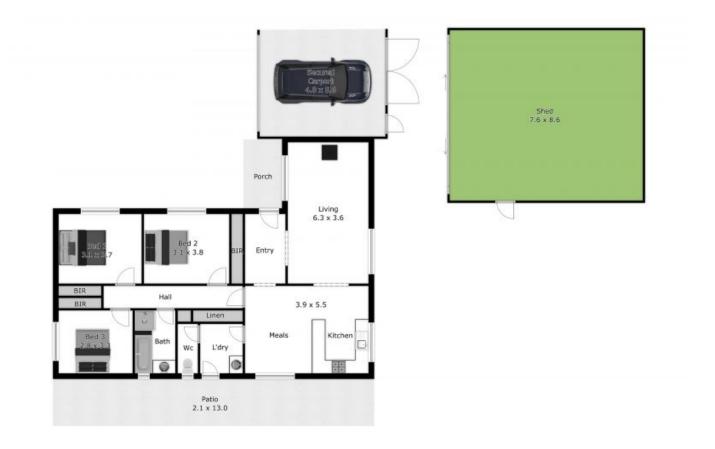

APPROX. INTERIOR LIVING AREA 121.8 sq. m Measurements are an approximate guide only. Not to scale.

136 Redlands Road

Corowa, NSW