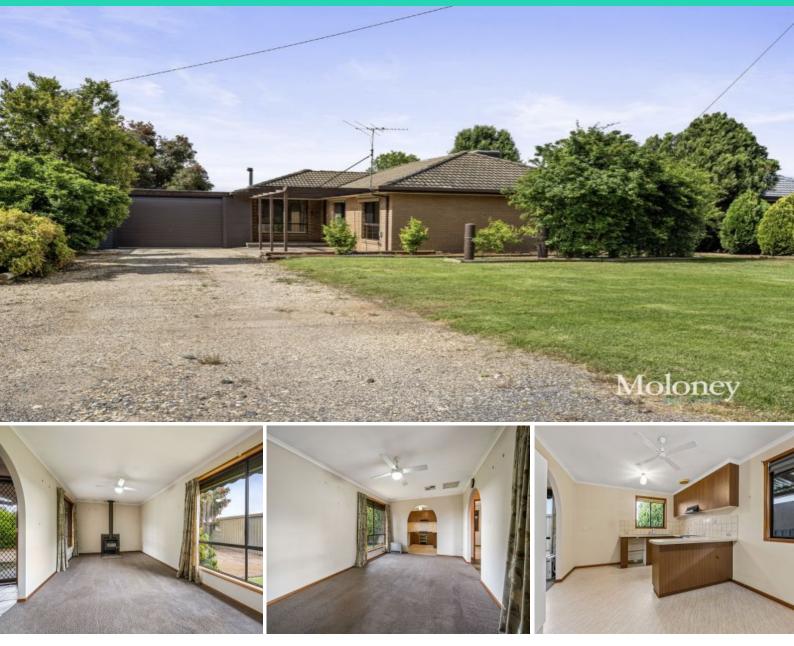

## 136 Redlands Road Corowa, NSW

## The perfect first home

Situated on a tidy 857sqm allotment, 136 Redlands presents as the perfect opportunity for those wanting to take their first step into the market. With a solid base and ample room to expand, it boasts potential.

Upon entry you are greeted by an expansive living space that continues through to an open plan dining and kitchen area. The space is complimented by a wood fire, ducted evaporative cooling plus a Rianni gas connection heater for year round comfort.

The kitchen features a Belling electric oven and cooktop, stainless steel sink plus ample of bench and storage space.

All 3 bedrooms are of comfortable size and ar

**Maddi Clark** 0456 576 782 Luke Moloney 0447 780 999