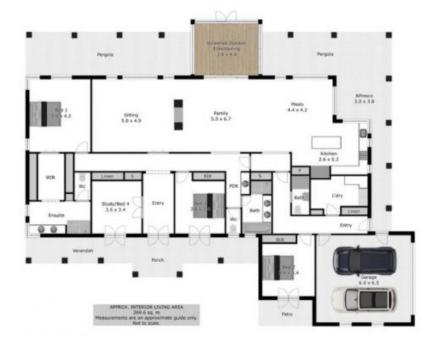

## 70 Nashs Road Rutherglen, VIC

## A Truly Private Oasis

A truly breath-taking property that enjoys the rural lifestyle that the Rutherglen Wine District has to offer. This private resort style residence spilling over 4,640sqm offers striking contemporary design complemented by an expansive entertainers layout.

The central stylish kitchen features beautiful Byzatine Essastone bench tops and top of the range appliances including AEG electric oven, gas cooktop, microwave, Bosch dishwasher plus a brand new wine fridge.