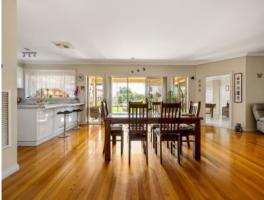

Upon entry, it makes a bold first impression with a sprawling living/meals area with classical features including ceiling roses, stain glass windows and ornate plastering that truly complement the entire home classic period feel.