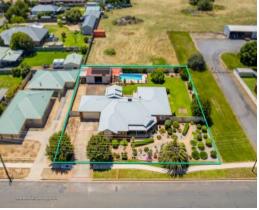

## 68 -70 Tower Street Corowa, NSW



4















## Classical Period Residence

Take a step into your private sanctuary. Deceiving in size and space, this home is truly a rare opportunity to live the lifestyle you have always dreamed of. A home that flows effortlessly from the moment you open the door right through to the expansive outdoor entertainment area.

Upon entry, it makes a bold first impression with a sprawling living/meals area with classical features including ceiling roses, stain glass windows and ornate plastering that truly complement the entire home classic period feel.

The 'guest wing' with rumpus room boasts 3 comfortable sized bedrooms, a centrally located bathroom with a shower, bath and single vani

**Luke Moloney** 

0447 780 999