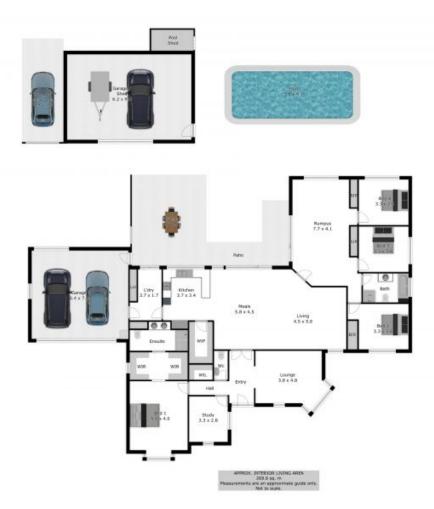

## Classical Period Residence

Take a step into your private sanctuary. Deceiving in size and space, this home is truly a rare opportunity to live the lifestyle you have always dreamed of. A home that flows effortlessly from the moment you open the door right through to the expansive outdoor entertainment area.

Upon entry, it makes a bold first impression with a sprawling living/meals area with classical features including ceiling roses, stain glass windows and ornate plastering that truly complement the entire home classic period feel.

The 'guest wing' with rumpus room boasts 3 comfortable sized bedrooms, a centrally located bathroom with a shower, bath and single vani

**Luke Moloney** 

0447 780 999