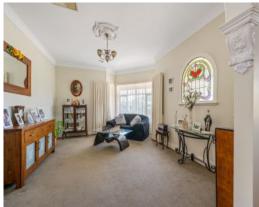

Upon entry, it makes a bold first impression with a sprawling living/meals area with classical features including ceiling roses, stain glass windows and ornate plastering that truly complement the entire home classic period feel.