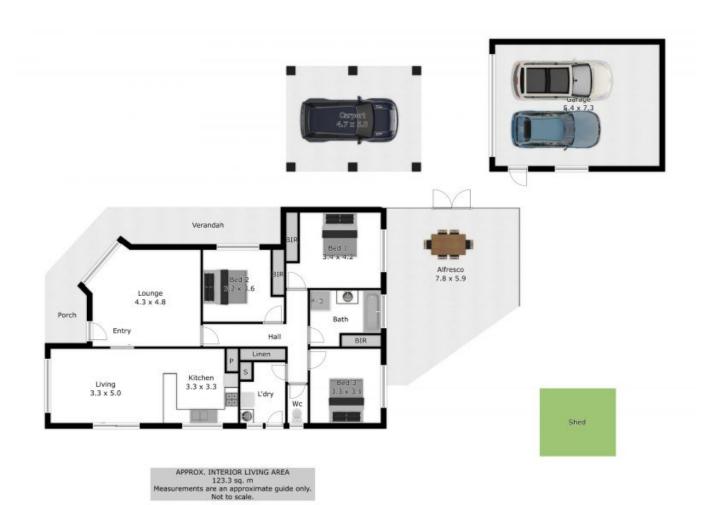

## Quiet court location!

Located in a quiet cul-de-sac, 2 Matthew Court is located on a tidy 732sqm allotment and presents as the perfect low maintenance home.

Comprising of three comfortable sized bedrooms which are serviced by a centrally located bathroom with bath, single vanity, shower and seperate toilet.

Outside, the property features an undercover alfresco area, low maintenance yard, garden shed and an impressive 5.4m x 7.3m shed.

Additional features that further enhance this homes appeal include a brand new Mitsubishi split system in the lounge, a gas connection