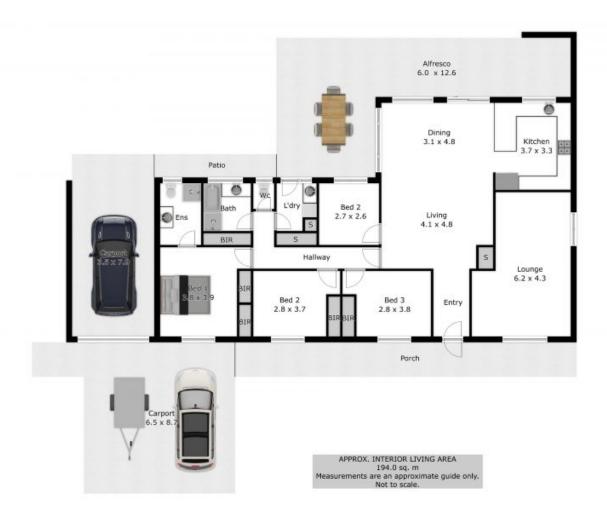

## A family offering!

Deceiving in size and space, this 4 bedroom 2 bathroom home is ideal for a growing family. Located in a quiet location, 21 Beryl Drive is the true representation of low maintenance living.

Consisting of a comfortable sized master bedroom with a sleek modern ensuite that includes a toilet, shower and single vanity. The remaining 3 bedrooms are serviced by a centrally located main bathroom that features a bath, single vanity, shower and seperate toilet.

Additional features that further enhance the homes appeal includes ducted evaporative cooling, ducted gas heating, ducted reverse cycle

**Luke Moloney** 

0447 780 999