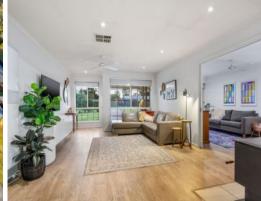

The modern kitchen features all top of the range Westinghouse appliances including a 900mm gas cooktop, ?electric oven, a double stainless steel sink, dishwasher plus a large butlers pantry.

The open plan living, dining and kitchen space joins seamlessly with ample natural light flowing through the home.?