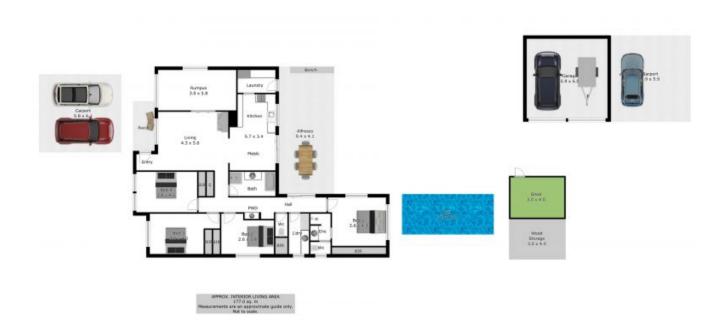

## 127 Hoddle Street Howlong, NSW

## **Entertainers Family Home!**

Situated on an outstanding 2,025sqm allotment, this classic Red brick home has been extended and fully renovated, presenting now as the perfect opportunity for those wanting to enjoy private resort style living.?

The modern kitchen features all top of the range Westinghouse appliances including a 900mm gas cooktop, ?electric oven, a double stainless steel sink, dishwasher plus a large butlers pantry.

The open plan living, dining and kitchen space joins seamlessly with ample natural light flowing through the home.?