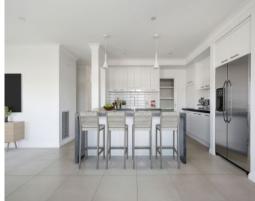

The impressive kitchen features a striking waterfall island bench, double stainless steel sink, tiled splashbacks, quality appliances and a walk in pantry with abundant storage.

The light filled master bedroom has a walk in robe and an ensuite, whilst the additional two bedrooms both have built in robes and cent