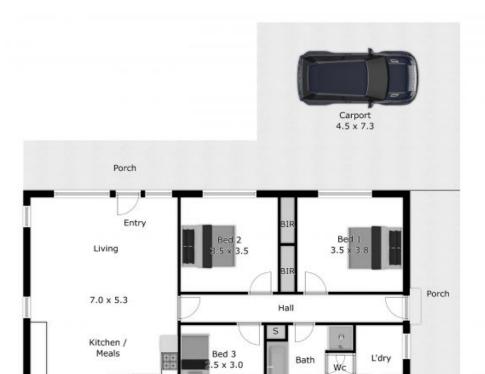

## 147 Church Street Corowa, NSW

## Charming and well presented

Situated on 1011sqm and in a prime South Corowa location, this light-filled home is warm and inviting, with lush lawn and shady trees that greet you on arrival.

Step into the spacious living area which features plush new carpet, a neat study nook, ceiling fan and an open fireplace which provides a striking focal point for the room.

Boasting beautiful new floating floorboards, the open plan kitchen and dining area has generous storage, plenty of bench space and gas cooking.

Light streams through the large windows in th

**Luke Moloney** 

0447 780 999

Shed 2.7 x 4.2

APPROX. INTERIOR LIVING AREA 104.3 sq. m

Measurements are an approximate guide only. Not to scale.