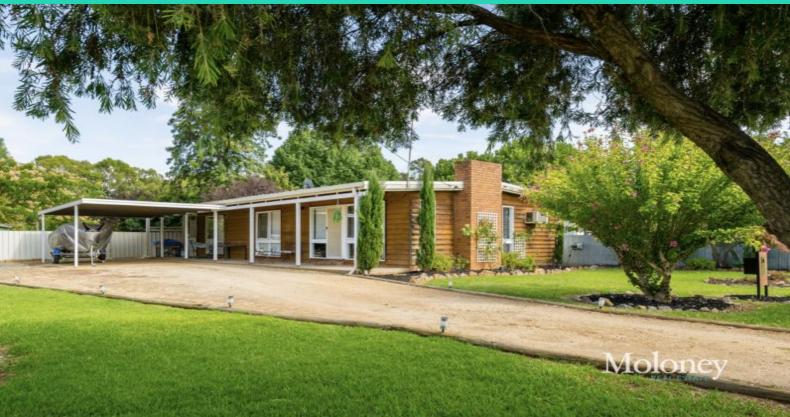

## 147 Church Street Corowa, NSW

## Charming and well presented

Situated on 1011sqm and in a prime South Corowa location, this light-filled home is warm and inviting, with lush lawn and shady trees that greet you on arrival.

Step into the spacious living area which features plush new carpet, a neat study nook, ceiling fan and an open fireplace which provides a striking focal point for the room.