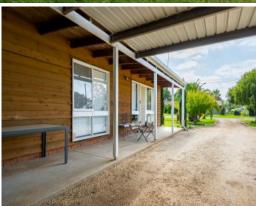

## Charming and well presented

Situated on 1011sqm and in a prime South Corowa location, this light-filled home is warm and inviting, with lush lawn and shady trees that greet you on arrival.

Step into the spacious living area which features plush new carpet, a neat study nook, ceiling fan and an open fireplace which provides a striking focal point for the room.

Boasting beautiful new floating floorboards, the open plan kitchen and dining area has generous storage, plenty of bench space and gas cooking.

Light streams through the large windows in th

**Luke Moloney** 