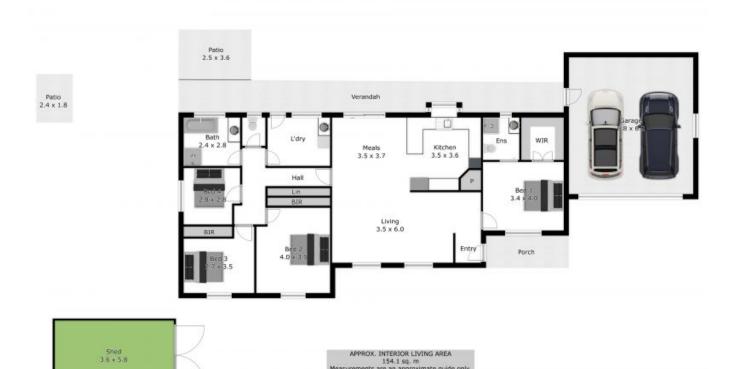

## Immaculately presented in great location

Looking for a perfect home in a great location? Then look no further than this beautiful 4 bedroom, 2 bathroom property located in a quiet and peaceful area.

The master bedroom boasts an ensuite and a walk-in robe, while the other two bedrooms both feature built-in robes. With a double garage and additional shed, you'll have plenty of space for storage and hobbies.

The home features a cozy gas fireplace and evaporative air conditioning, perfect for year-round comfort.

The vaulted ceilings provide a sense of grandeur and spaciousness, while the new double oven is perfect for cooking up a storm. Ceiling