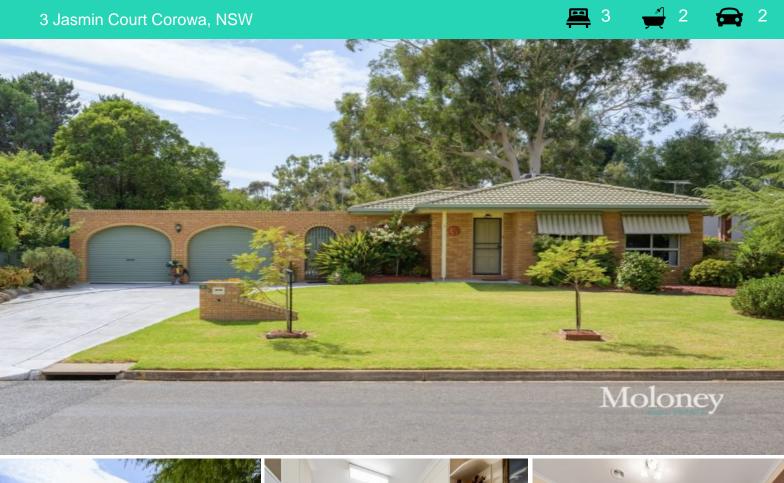

## Quality and ease of living

This classic 3 bedroom property features a spacious main bedroom with an ensuite and walk-in robe, and two additional bedrooms both with built-in robes. The central bathroom provides the ultimate convenience.

Outside, the undercover area with a built-in barbecue is perfect for entertaining and enjoying the outdoors. The rural aspect and views across the road provide a sense of country living, while being conveniently located close