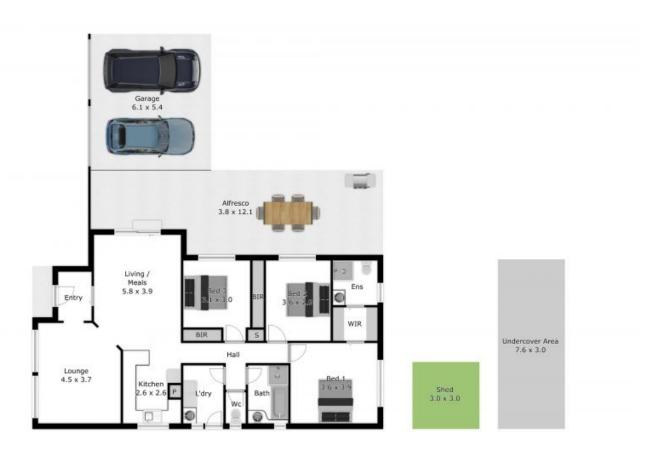

## Quality and ease of living

This classic 3 bedroom property features a spacious main bedroom with an ensuite and walk-in robe, and two additional bedrooms both with built-in robes. The central bathroom provides the ultimate convenience.

The open plan living and dining area offers a spacious and comfortable environment for family and guests to relax and unwind, while the separate lounge offers additional privacy and space. The home is designed for year-round comfort with evaporative air conditioning and ducted gas heating.

Outside, the undercover area with a built-in barbecue is perfect for entertaining and enjoying the outdoors. The rural aspect and views across the road provide a sense of country living, while being conveniently located close