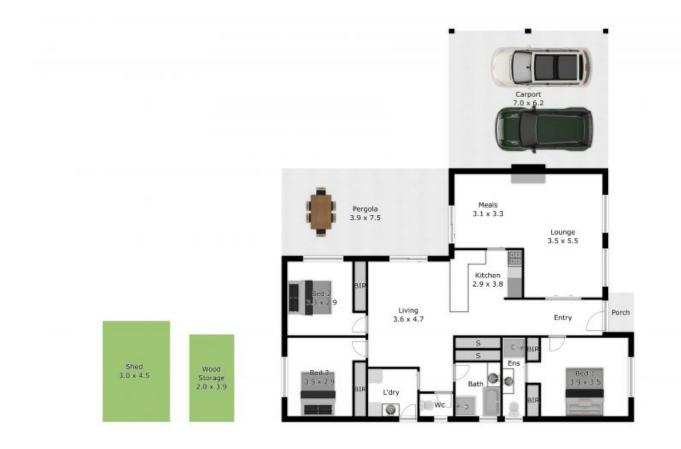

The master bedroom features an ensuite and built-in robes. The additional two bedrooms also have built-in robes and are serviced by a c

Luke Moloney

APPROX. INTERIOR LIVING AREA 126.7 sq. m Measurements are an approximate guide only. Not to scale.