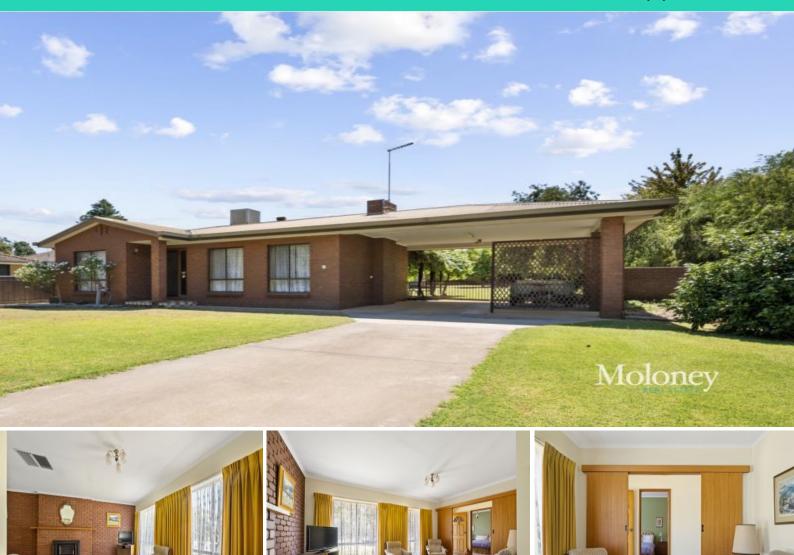

## Sought after Corowa location

The perfect blend of comfort and convenience, this exceptional 3 bedroom house is situated in a great central location close to local schools, Corowa RSL club, and the main street.

With a generous allotment of 1150sqm, this house boasts ample space for families of any size.

As you enter, you'll be greeted by a spacious lounge room, separate dining room, and an additional living area.

The master bedroom features an ensuite and built-in robes. The additional two bedrooms also have built-in robes and are serviced by a c

Luke Moloney

APPROX. INTERIOR LIVING AREA 126.7 sq. m Measurements are an approximate guide only. Not to scale.