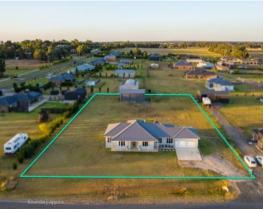

## Stunning period replica home

Stunning period replica home with modern finishes on a generous 1-acre allotment!

Located at 24 Clydesdale Road in Rutherglen, this property boasts 4 bedrooms, 2 bathrooms, and 2 living areas, making it the perfect family home. The master bedroom comes complete with an ensuite, while the remaining bedrooms feature built-in robes for added convenience.