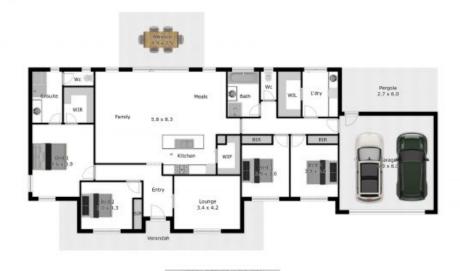

## Stunning period replica home

Stunning period replica home with modern finishes on a generous 1-acre allotment!

Located at 24 Clydesdale Road in Rutherglen, this property boasts 4 bedrooms, 2 bathrooms, and 2 living areas, making it the perfect family home. The master bedroom comes complete with an ensuite, while the remaining bedrooms feature built-in robes for added convenience.

The home features high ceilings, LED lights, and ducted evaporative air conditioning, as well as ducted gas heating to keep you comfortable all year round.

The kitchen is a chef's dream, with a breakfa