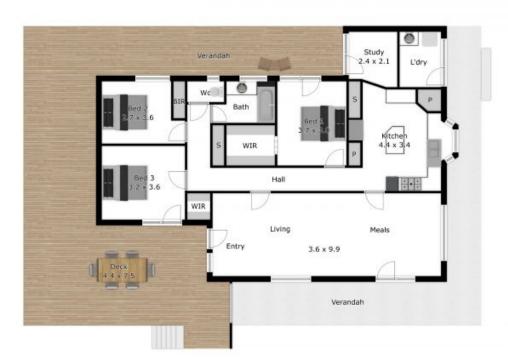

## Exceptional home and river gum views

This fantastic property in a sought-after location in Corowa has all the boxes ticked.

As you enter, you'll be greeted by a large sun-drenched deck that wraps around the front and sides of the house, offering a lovely view of native trees across the road that stretch down to the river. The decking area has recently been repainted, adding to the fresh and inviting feel of the home.

The house offers three bedrooms, including a master bedroom with a walk-in robe, brand new carpet, and a door that opens onto the sunny side deck. The second bedroom opens out onto the front deck and has a ceiling fan, while

**Luke Moloney** 

0447 780 999

APPROX. INTERIOR LIVING AREA 134.0 sq. m Measurements are an approximate guide only. Not to scale.