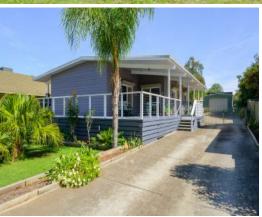

## Exceptional home and river gum views

This fantastic property in a sought-after location in Corowa has all the boxes ticked.

As you enter, you'll be greeted by a large sun-drenched deck that wraps around the front and sides of the house, offering a lovely view of native trees across the road that stretch down to the river. The decking area has recently been repainted, adding to the fresh and inviting feel of the home.