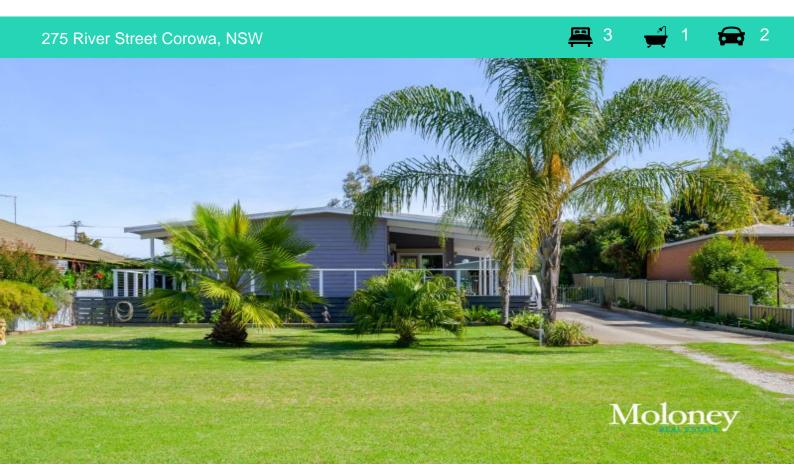

## Exceptional home and river gum views

This fantastic property in a sought-after location in Corowa has all the boxes ticked.

As you enter, you'll be greeted by a large sun-drenched deck that wraps around the front and sides of the house, offering a lovely view of native trees across the road that stretch down to the river. The decking area has recently been repainted, adding to the fresh and inviting feel of the home.