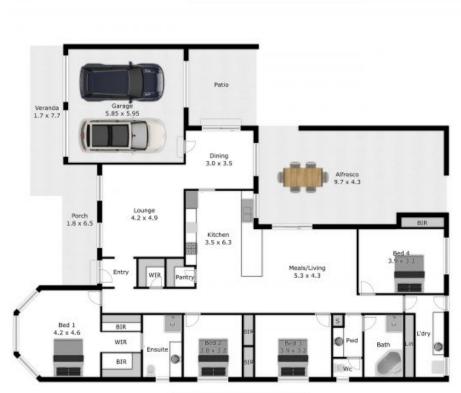

## 32 Katrina Circuit Corowa, NSW

## Charming residence on park

Be greeted by a beautifully manicured front garden at this impressive 4 bedroom home in a great location with direct park access.

Step inside and be impressed by the spacious open plan kitchen and dining area, with the kitchen complete with an expansive breakfast bar, ample storage space, modern appliances and underfloor heating.

A second dining room basks in beautiful sunlight and opens out onto the garden patio, creating a perfect space for relaxed family meals or entertaining friends.

The four bedrooms all have built-in robes and

**Luke Moloney** 

0447 780 999

APPROX. INTERIOR LIVING AREA 213.4 sq. m Measurements are an approximate guide only