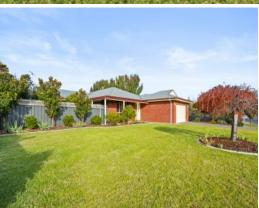

## The perfect family home awaits

Beautifully manicured lawn and garden beds welcome you as you approach this lovely family home.

Upon entering, you are greeted by a large and bright sitting room featuring venetian timber blinds on the windows. Further down the hallway, you'll find the expansive open-plan living, dining, and kitchen area. This space is flooded with natural light, courtesy of the morning sun, and also boasts a Saxon wood heater for winter months.