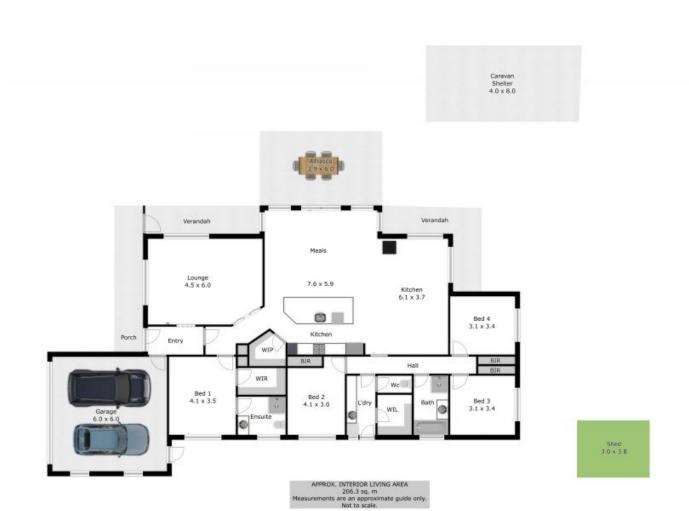

## The perfect family home awaits

Beautifully manicured lawn and garden beds welcome you as you approach this lovely family home.

Upon entering, you are greeted by a large and bright sitting room featuring venetian timber blinds on the windows. Further down the hallway, you'll find the expansive open-plan living, dining, and kitchen area. This space is flooded with natural light, courtesy of the morning sun, and also boasts a Saxon wood heater for winter months.

With four bedrooms in total, this home is the ideal family residence. The master bedroom features a generous walk-in robe, an ensuite, and a ceiling fan, while the other three bedrooms all have built-in robes, ceiling fans, a