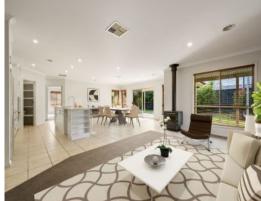

## The perfect family home awaits

Beautifully manicured lawn and garden beds welcome you as you approach this lovely family home.

Upon entering, you are greeted by a large and bright sitting room featuring venetian timber blinds on the windows. Further down the hallway, you'll find the expansive open-plan living, dining, and kitchen area. This space is flooded with natural light, courtesy of the morning sun, and also boasts a Saxon wood heater for winter months.

With four bedrooms in total, this home is the ideal family residence. The master bedroom features a generous walk-in robe, an ensuite, and a ceiling fan, while the other three bedrooms all have built-in robes, ceiling fans, a