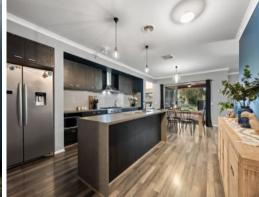

## Appealing family living

With an exceptional home on an expansive 2,023sqm block, this property offers an incredible floorplan that ticks off everything you could wish for.

The open plan kitchen and dining area seamlessly connects to the adjacent living room, creating a spacious and inviting atmosphere. The sleek and modern kitchen features a huge walk-in pantry, a waterfall bench with double sink and striking pendant lights above, with stainless steel appliances completing the space.