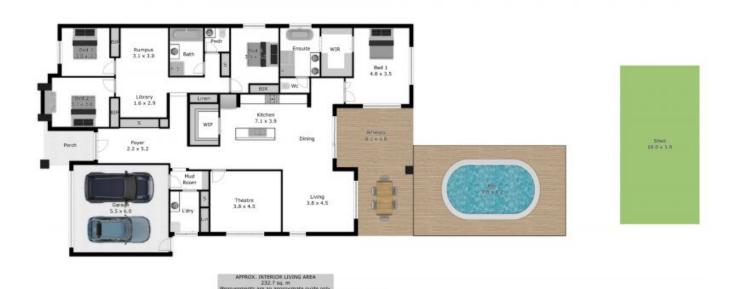

## Appealing family living

With an exceptional home on an expansive 2,023sqm block, this property offers an incredible floorplan that ticks off everything you could wish for.

The open plan kitchen and dining area seamlessly connects to the adjacent living room, creating a spacious and inviting atmosphere. The sleek and modern kitchen features a huge walk-in pantry, a waterfall bench with double sink and striking pendant lights above, with stainless steel appliances completing the space.

The property offers additional living spaces including a theatre room, rumpus room and a library area, as well as practical spaces such

**Luke Moloney** 

0447 780 999