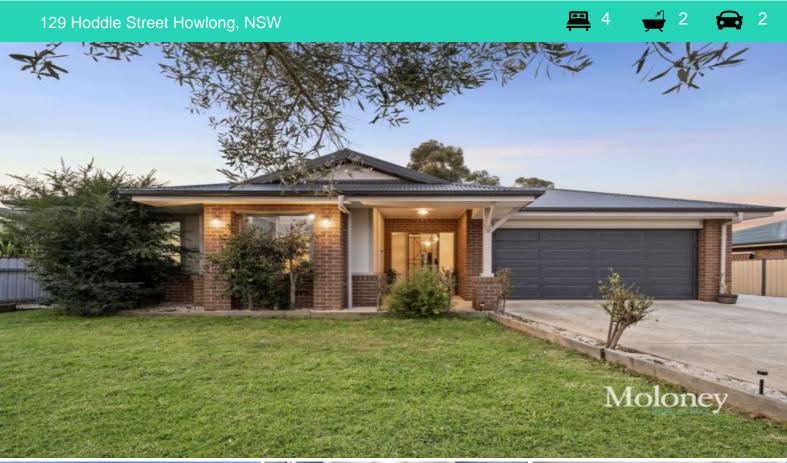

## Appealing family living

With an exceptional home on an expansive 2,023sqm block, this property offers an incredible floorplan that ticks off everything you could wish for.

The open plan kitchen and dining area seamlessly connects to the adjacent living room, creating a spacious and inviting atmosphere. The sleek and modern kitchen features a huge walk-in pantry, a waterfall bench with double sink and striking pendant lights above, with stainless steel appliances completing the space.