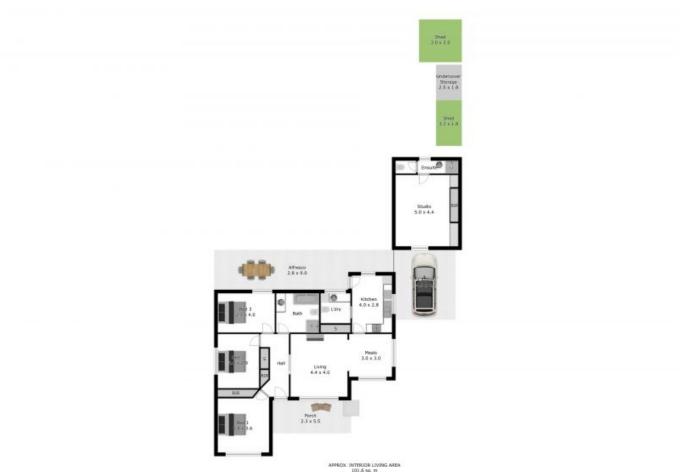

Step outside to a fantastic undercover alfresco area, ideal for enjoying meals and entertaining guests, all while overlooking the neat

Luke Moloney 0447 780 999

101.6 sq. m assurements are an approximate guide only fixer to scale.