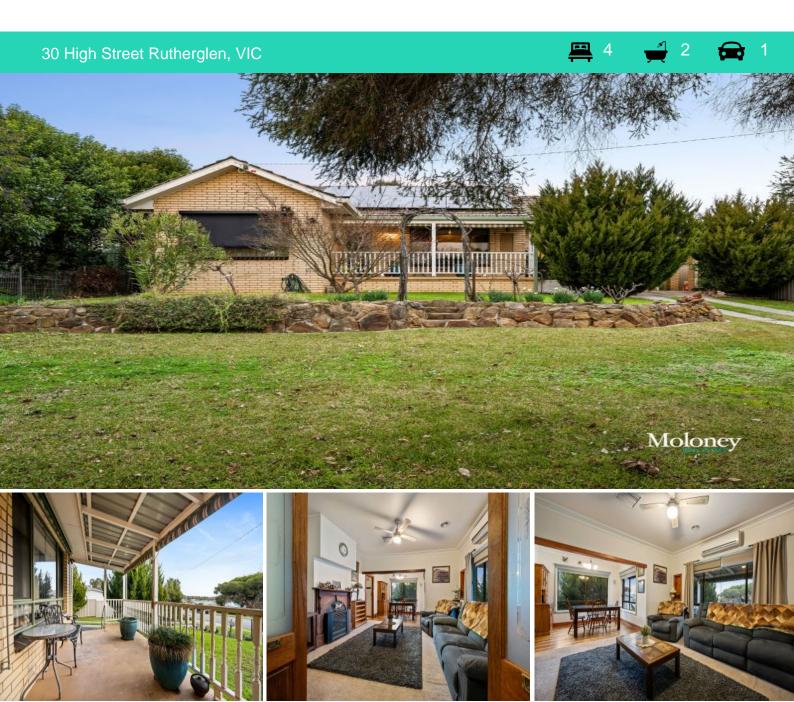

## Charming and convenient

This delightful three-bedroom residence is ideally situated less than 1km from the thriving heart of Rutherglen village.

From the inviting porch entry, step inside to the open plan dining and living area with a gas log fireplace, split system for year round comfort and sweeping views out the front windows thanks to the elevated position of the home.

Step outside to a fantastic undercover alfresco area, ideal for enjoying meals and entertaining guests, all while overlooking the neat

Luke Moloney 0447 780 999

101.6 sq. m assurements are an approximate guide only fixer to scale.

30 High Street

Rutherglen, VIC