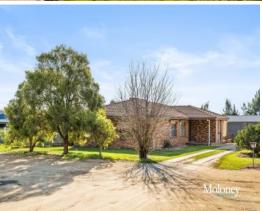

## Renovated kitchen with brand new shed!

This four-bedroom home is situated on 857m2 in a brilliant location only 5 minutes' walk to the main street of Corowa.

As you step inside, the recently updated kitchen, living and dining area is a standout, complete with fresh paint, carpet and flooring. The sunny living area is both inviting and spacious, seamlessly flowing out to the undercover alfresco area outside.