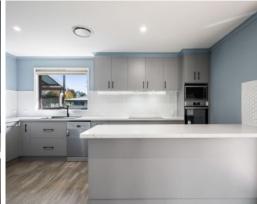

## Renovated kitchen with brand new shed!

This four-bedroom home is situated on 857m2 in a brilliant location only 5 minutes' walk to the main street of Corowa.

As you step inside, the recently updated kitchen, living and dining area is a standout, complete with fresh paint, carpet and flooring. The sunny living area is both inviting and spacious, seamlessly flowing out to the undercover alfresco area outside.