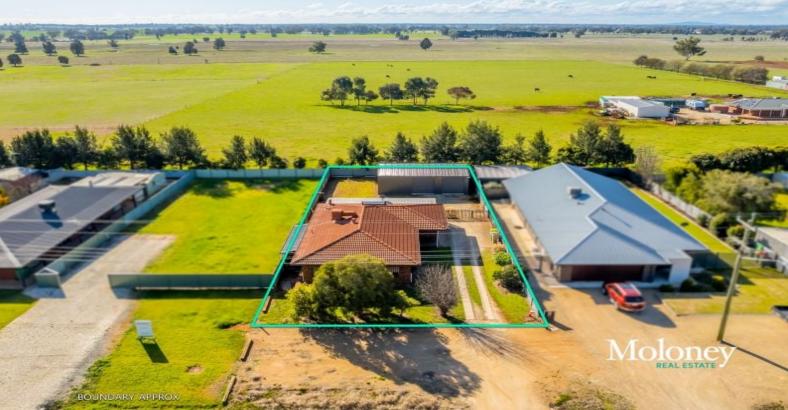

## 128 Redlands Road Corowa, NSW

## Renovated kitchen with brand new shed!

This four-bedroom home is situated on 857m2 in a brilliant location only 5 minutes' walk to the main street of Corowa.

As you step inside, the recently updated kitchen, living and dining area is a standout, complete with fresh paint, carpet and flooring. The sunny living area is both inviting and spacious, seamlessly flowing out to the undercover alfresco area outside.