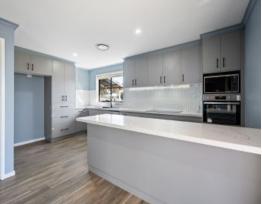

## Renovated kitchen with brand new shed!

This four-bedroom home is situated on 857m2 in a brilliant location only 5 minutes' walk to the main street of Corowa.

As you step inside, the recently updated kitchen, living and dining area is a standout, complete with fresh paint, carpet and flooring. The sunny living area is both inviting and spacious, seamlessly flowing out to the undercover alfresco area outside.