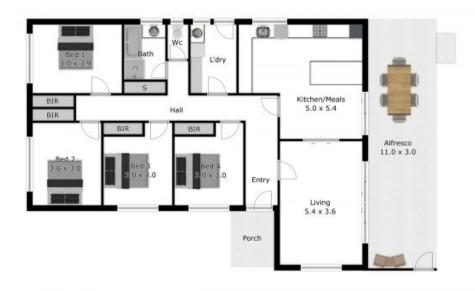

## Renovated kitchen with brand new shed!

This four-bedroom home is situated on 857m2 in a brilliant location only 5 minutes' walk to the main street of Corowa.

As you step inside, the recently updated kitchen, living and dining area is a standout, complete with fresh paint, carpet and flooring. The sunny living area is both inviting and spacious, seamlessly flowing out to the undercover alfresco area outside.

Step outside to a large undercover alfresco area which overlooks the back garden and a substantial 11m x7m shed, offering enough room t

**Luke Moloney** 

0447 780 999

APPROX. INTERIOR LIVING AREA 123.1 sq. m Measurements are an approximate guide only Not to scale Copyright Josh Cann Photography