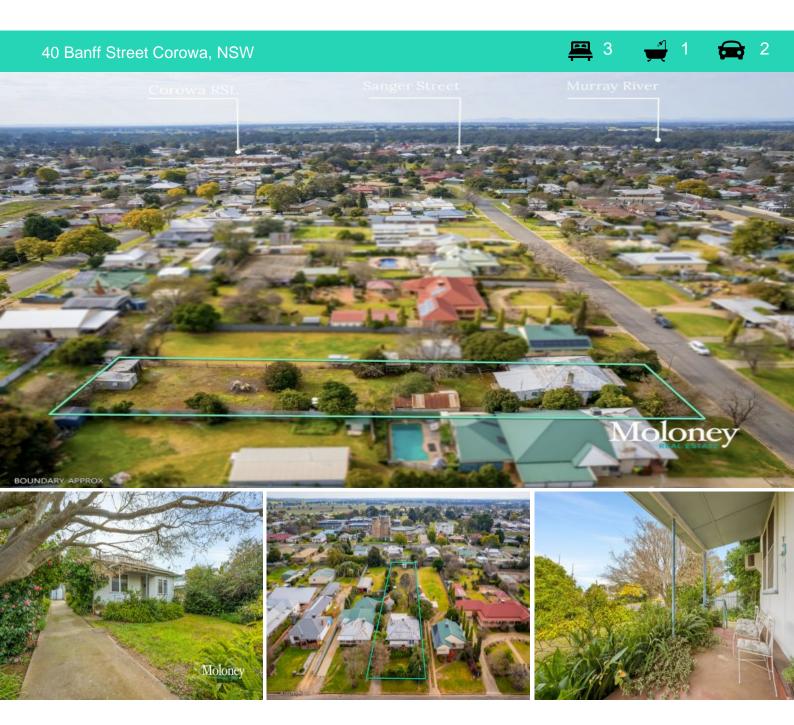

## Full of character

Set on a huge 1,359sqm block, this house boasts a lovely front garden adorned with an inviting and sunny verandah.

Step into the sunlit sitting room, generous in size but cosy in feel, that enjoys views out to the front garden.

This home features two generously sized bedrooms with lovely large windows, and a third, smaller bedroom or study provides flexibility for your needs.

The central kitchen and dining area present a spacious layout for meal preparation and gatherings. Well-appointed with large pantry, plenty of storage, and a double stainless steel sink, this kitchen is both functional and in

Luke Moloney

APPROX. INTERIOR LIVING AREA 135.2 sq. m Measurements are an approximate guide only Not to scale Copyright Josh Cann Photography

40 Banff Street

Corowa, NSW