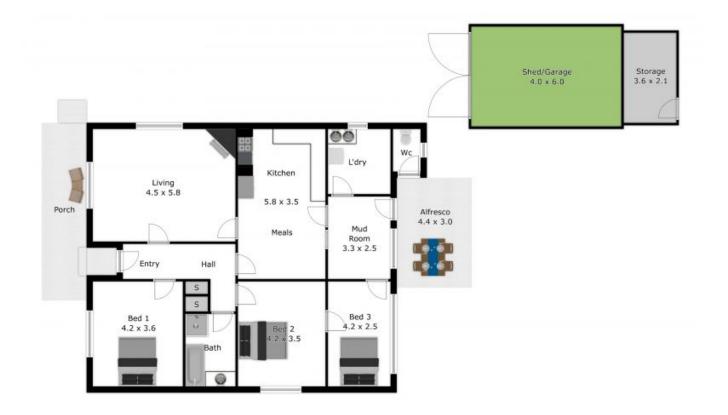

This home features two generously sized bedrooms with lovely large windows, and a third, smaller bedroom or study provides flexibility for your needs.

The central kitchen and dining area present a spacious layout for meal preparation and gatherings. Well-appointed with large pantry, plenty of storage, and a double stainless steel sink, this kitchen is both functional and in

Luke Moloney

APPROX. INTERIOR LIVING AREA 135.2 sq. m Measurements are an approximate guide only Not to scale Copyright Josh Cann Photography

40 Banff Street

Corowa, NSW