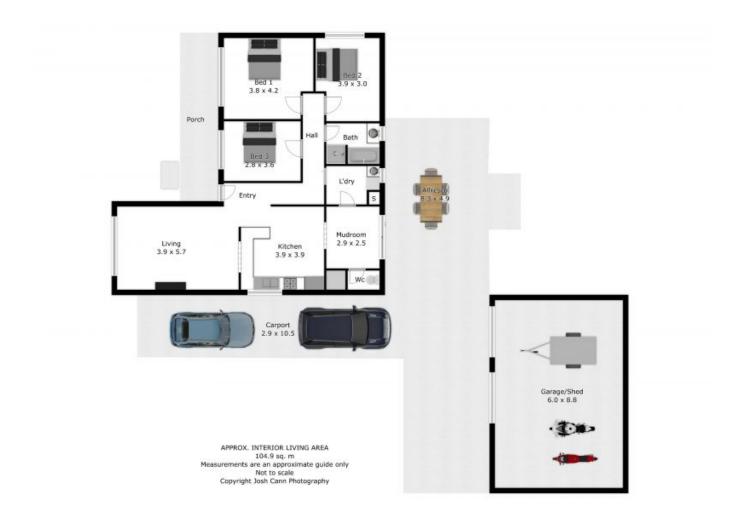

Enjoy captivating rural views from the lounge room and rest soundly in the spacious bedrooms. Step outside to a sprawling residential lot with a double garage and double carport, perfect for vehicles and hobbies.