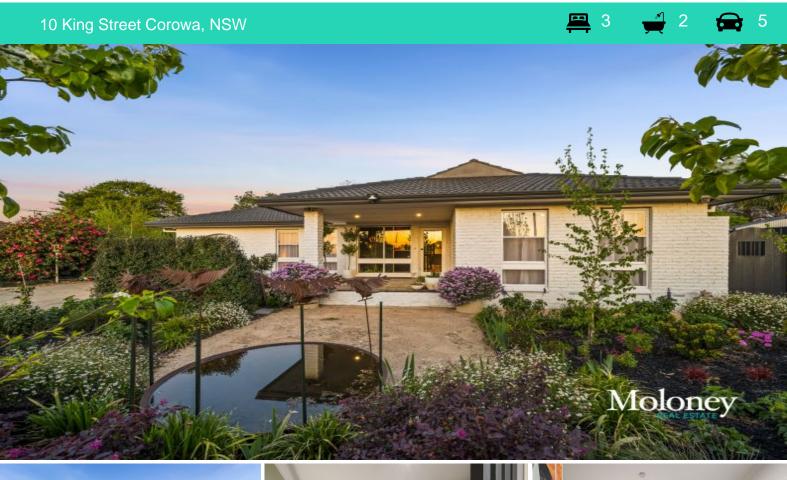

## Immaculate Art-Deco Gem!

An informal entry space complete with a secluded mudroom storage of coats and shoes leads into the front sitting room, that enjoys views on both sides, out to the front garden and also out towards the back garden.