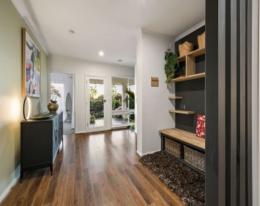

## Immaculate Art-Deco Gem!

An informal entry space complete with a secluded mudroom storage of coats and shoes leads into the front sitting room, that enjoys views on both sides, out to the front garden and also out towards the back garden.