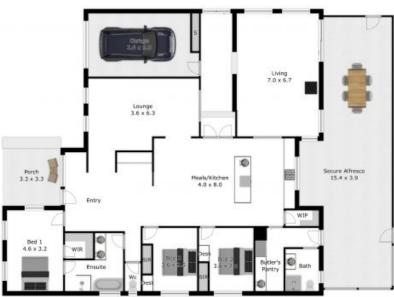

**Luke Moloney** 

0447 780 999

APPROX. INTERIOR LIVING AREA 203.2 sq. m Measurements are an approximate guide only Not to scale