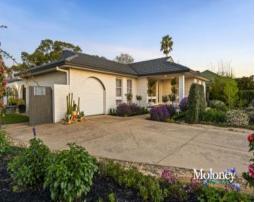

## Immaculate Art-Deco Gem!

An informal entry space complete with a secluded mudroom storage of coats and shoes leads into the front sitting room, that enjoys views on both sides, out to the front garden and also out towards the back garden.