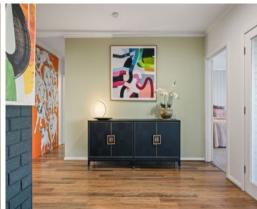

## Immaculate Art-Deco Gem!

An informal entry space complete with a secluded mudroom storage of coats and shoes leads into the front sitting room, that enjoys views on both sides, out to the front garden and also out towards the back garden.