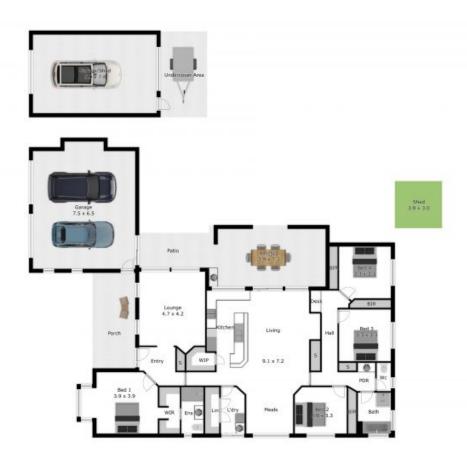

## Classic Residence

Nestled on an expansive 1137sqm, this exceptional home boasts a striking street frontage framed by a meticulously maintained garden bursting with flowers and lush greenery. As you approach, a welcoming sheltered front porch beckons, leading you into an informal entry area. The journey begins with a formal lounge room at the front of the home, offering serene views of the garden.

The master bedroom boasts a generous walk-in robe that leads directly into an ensuite, creating a private haven of convenience and luxury. Three additional bedrooms are thoughtfully positioned at the rear of the home, offering both comfort and privacy, and can be discreetly sectioned off via a sliding door. Each bedroom features built-in robes, ceiling fans, and expansive windows that invite the outdoo