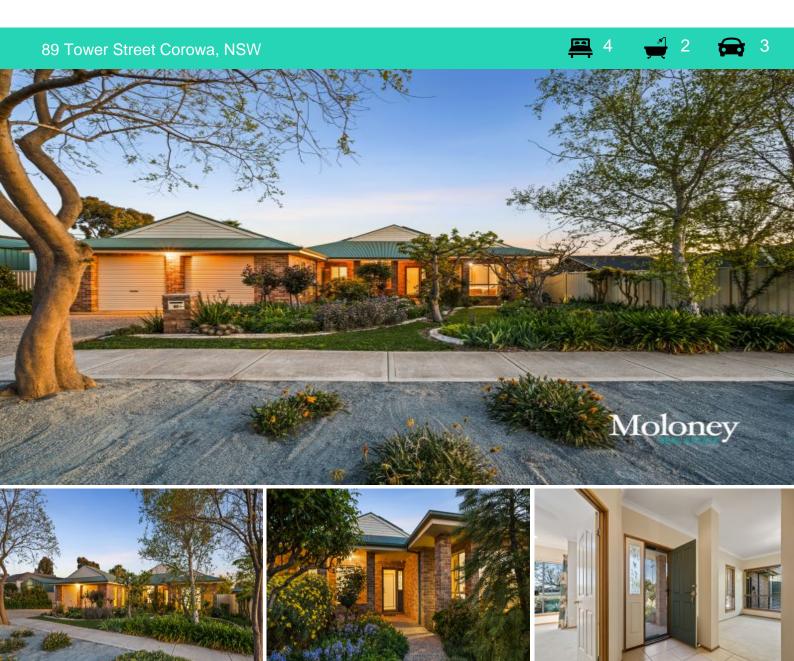

## Classic Residence

Nestled on an expansive 1137sqm, this exceptional home boasts a striking street frontage framed by a meticulously maintained garden bursting with flowers and lush greenery. As you approach, a welcoming sheltered front porch beckons, leading you into an informal entry area. The journey begins with a formal lounge room at the front of the home, offering serene views of the garden.

The master bedroom boasts a generous walk-in robe that leads directly into an ensuite, creating a private haven of convenience and luxury. Three additional bedrooms are thoughtfully positioned at the rear of the home, offering both comfort and privacy, and can be discreetly sectioned off via a sliding door. Each bedroom features built-in robes, ceiling fans, and expansive windows that invite the outdoo