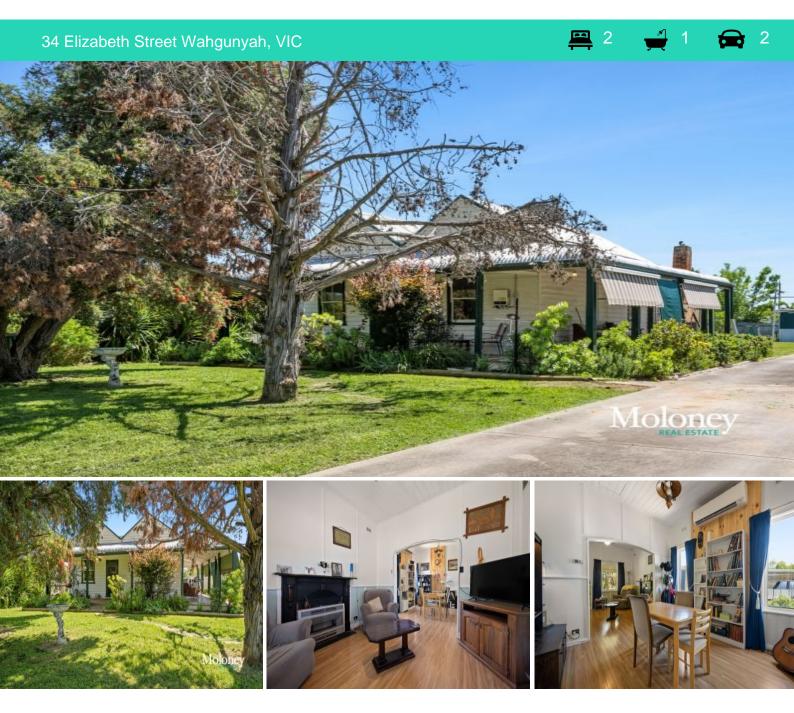

## **Potential Plus**

This lovely two bedroom residence in the heart of Wahgunyah welcomes you with a pretty front garden and a verandah that wraps around the side of the home.

As you enter, you'll find yourself in a cosy sitting room, complete with a gas heater for those chilly evenings. The dining area awaits, bathed in natural light streaming through large windows.

Both bedrooms are well sized and boast built in robes, along with garden outlooks. The main bathroom features a large corner bath.

The galley-style kitchen is spacious and equipped with a gas cooktop, oven, a built-in pantry, and dishwasher. Step outside from the ki