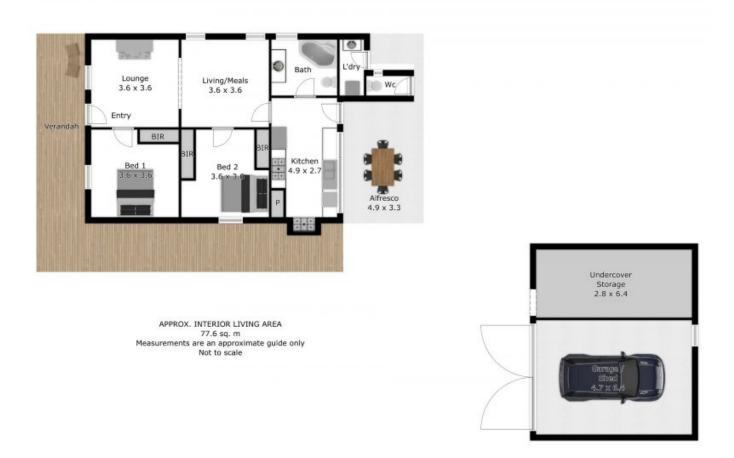

## **Potential Plus**

This lovely two bedroom residence in the heart of Wahgunyah welcomes you with a pretty front garden and a verandah that wraps around the side of the home.

As you enter, you'll find yourself in a cosy sitting room, complete with a gas heater for those chilly evenings. The dining area awaits, bathed in natural light streaming through large windows.

Both bedrooms are well sized and boast built in robes, along with garden outlooks. The main bathroom features a large corner bath.

The galley-style kitchen is spacious and equipped with a gas cooktop, oven, a built-in pantry, and dishwasher. Step outside from the ki