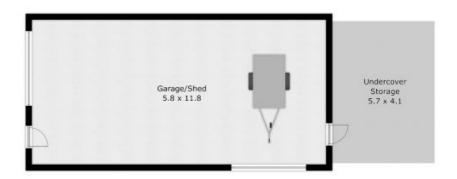

serene home with rural views

This remarkable property is nestled on a fantastic square half-acre block with breathtaking rural views that stretch as far as the eye can see. The charm of this home is evident from the moment you arrive, with its welcoming wrap-around verandah.

The heart of the home is an expansive open-plan kitchen, living, and meals area that offers a seamless flow and a spacious atmosphere. In addition, there's a second large lounge room at the front of the house, ensuring versatile living spaces for your family.

The kitchen is both spacious and functional, featuring a large breakfast bar, pantry, double sink, and electric stovetop and oven. This is where the chef in your family will thrive. The generous dining area opens out to the b

**Luke Moloney** 

0447 780 999





APPROX. INTERIOR LIVING AREA
179.0 sq. m
Measurem HOWIONOXIINS:We only
Not to scale