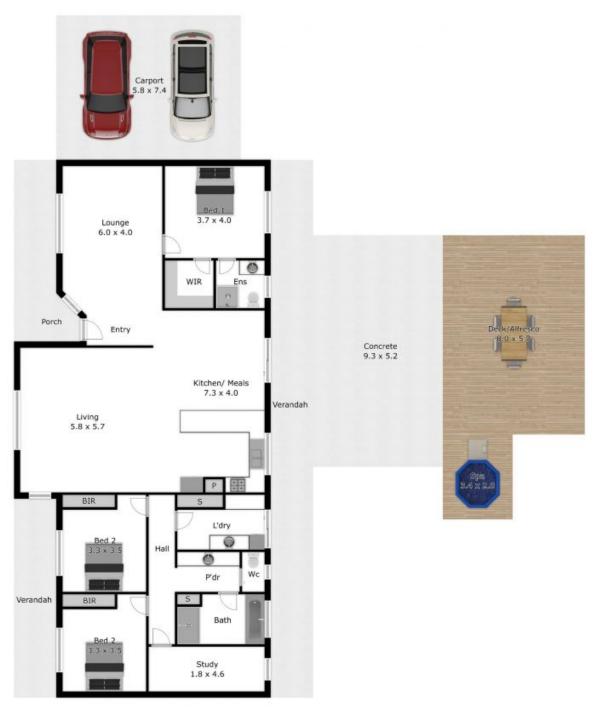

## 8 Jude Street Howlong, NSW

## A serene home with rural views

This remarkable property is nestled on a fantastic square half-acre block with breathtaking rural views that stretch as far as the eye can see. The charm of this home is evident from the moment you arrive, with its welcoming wrap-around verandah.

The heart of the home is an expansive open-plan kitchen, living, and meals area that offers a seamless flow and a spacious atmosphere. In addition, there's a second large lounge room at the front of the house, ensuring versatile living spaces for your family.

The kitchen is both spacious and functional, featuring a large breakfast bar, pantry, double sink, and electric stovetop and oven. This is where the chef in your family will thrive. The generous dining area opens out to the b

**Luke Moloney** 

0447 780 999

APPROX. INTERIOR LIVING AREA
179.0 sq. m
Measurem HOWIONOXIINS:We only
Not to scale