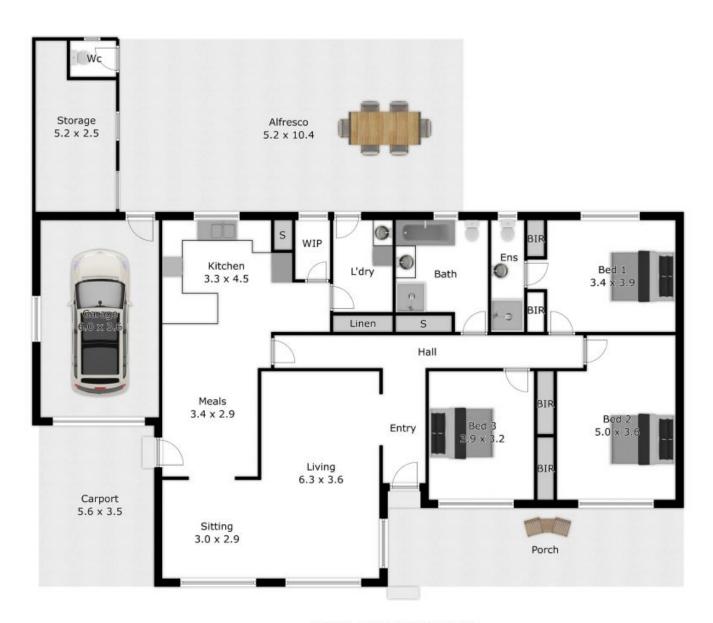

Wandering in from the front porch, a large front sitting room is a welcoming space that sets the tone for this charming residence.

The generous master bedroom features an ensuite, while the second and third bedrooms are equally spacious and come equipped with ceiling fans and built-in robes. The central bathroom boasts a large bath and a classic timber vanity. Enjoy the convenience of a huge laundry and a double linen cupboard located in the

**Luke Moloney** 

0447 780 999

APPROX. INTERIOR LIVING AREA 147.7 sq. m Measurements are an approximate guide only Not to scale