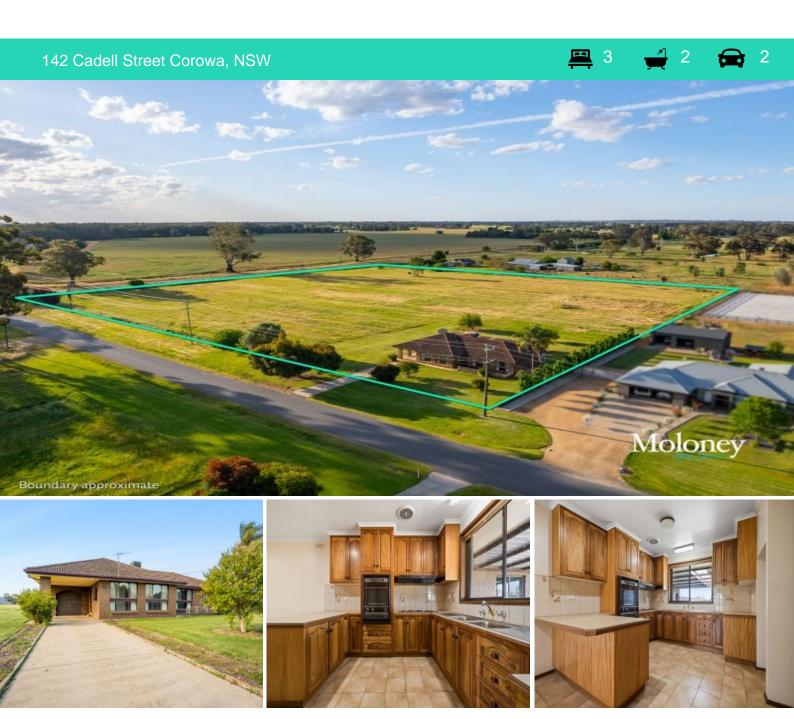

## Six acre allotment on edge of town

142 Cadell Street is the perfect opportunity for someone looking for a property that is needing some extra space and room to move. The property also offers the new owner the opportunity to potentially further subdivide and claim the benefits (STCA).

Wandering in from the front porch, a large front sitting room is a welcoming space that sets the tone for this charming residence.

The generous master bedroom features an ensuite, while the second and third bedrooms are equally spacious and come equipped with ceiling fans and built-in robes. The central bathroom boasts a large bath and a classic timber vanity. Enjoy the convenience of a huge laundry and a double linen cupboard located in the