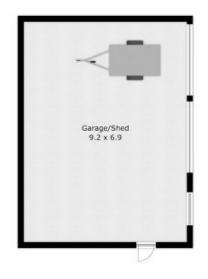

Step outside to an inviting undercover alfresco area ? the perfect spot to enjoy a morning coffee or entertain friends. This property is equipped for sustainable living with 5.5kW solar panels. Additional amenities include a double garage, capable of accommodating cars, side access to a 9 x 7 powered shed with ple