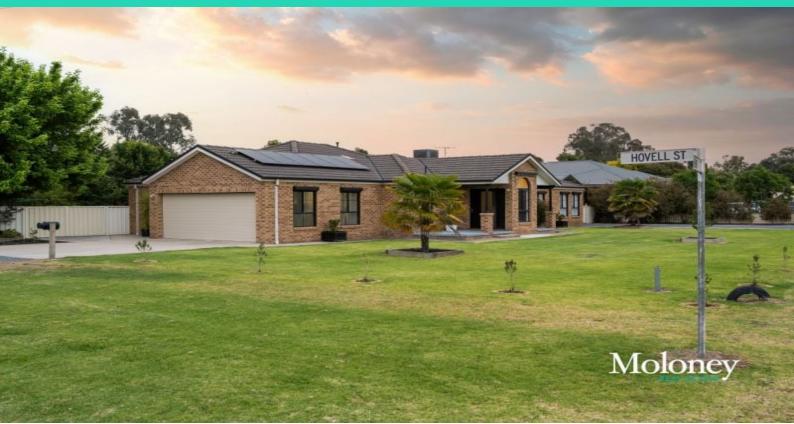

## 58 Kennedy Street Howlong, NSW

## Stylish home with shed plus caravan storage!

Nestled in the thriving community of Howlong, just a short drive from Albury, this extraordinary family haven offers modern elegance and comfort. The impressive residence features four bedrooms, two bathrooms, including a luxurious spa bath in the master ensuite. The master suite is a sanctuary, offering a large his and her walk-in robe, an ensuite, and the unique addition of a nursery or a spacious private home office.

Step outside to an inviting undercover alfresco area ? the perfect spot to enjoy a morning coffee or entertain friends. This property is equipped for sustainable living with 5.5kW solar panels. Additional amenities include a double garage, capable of accommodating cars, side access to a 9 x 7 powered shed with ple