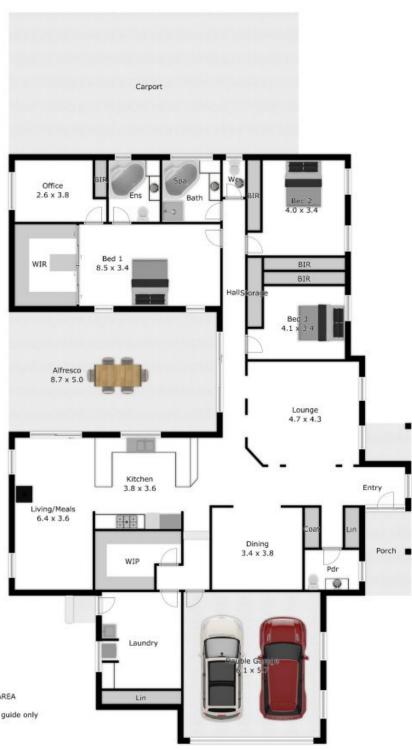

## Stylish home with shed plus caravan storage!

Nestled in the thriving community of Howlong, just a short drive from Albury, this extraordinary family haven offers modern elegance and comfort. The impressive residence features four bedrooms, two bathrooms, including a luxurious spa bath in the master ensuite. The master suite is a sanctuary, offering a large his and her walk-in robe, an ensuite, and the unique addition of a nursery or a spacious private home office.

Step outside to an inviting undercover alfresco area ? the perfect spot to enjoy a morning coffee or entertain friends. This property is equipped for sustainable living with 5.5kW solar panels. Additional amenities include a double garage, capable of accommodating cars, side access to a 9 x 7 powered shed with ple

**Luke Moloney** 

0447 780 999

APPROX. INTERIOR LIVING AREA 228.1 sq. m Measurements are an approximate guide only Not to scale