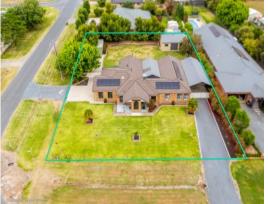

Step outside to an inviting undercover alfresco area ? the perfect spot to enjoy a morning coffee or entertain friends. This property is equipped for sustainable living with 5.5kW solar panels. Additional amenities include a double garage, capable of accommodating cars, side access to a 9 x 7 powered shed with ple