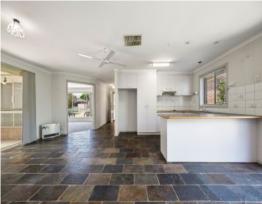

As you step into the heart of the home, an open-plan kitchen, meals, and family area unfold. Equipped with a ceiling fan, this space becomes a hub of relaxation and gatherings, seamlessly connecting to a good-sized alfresco area. Whether enjoying a meal indoors or entertaining outdoors, this layout caters to your