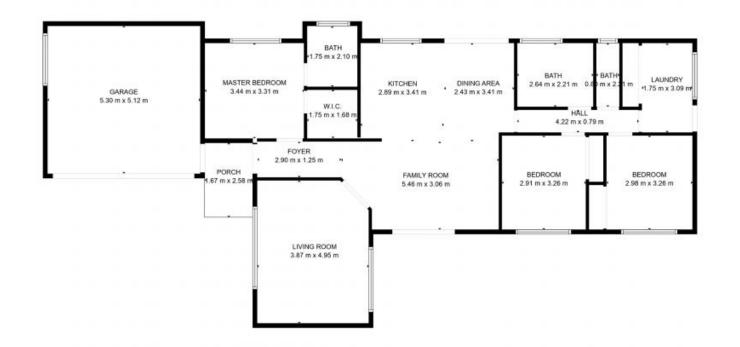

## Lasting impressions

This well maintained home offers a perfect fusion of a well designed floor plan and updated amenities for comfortable living.

At the forefront of the home, discover the master retreat. Tucked away for privacy, this boasts an ensuite adorned with an electric wall heater, ensuring warmth and comfort during the cooler months. A separate walk-in robe provides ample storage, adding a touch of luxury to your daily routine.

As you step into the heart of the home, an open-plan kitchen, meals, and family area unfold. Equipped with a ceiling fan, this space becomes a hub of relaxation and gatherings, seamlessly connecting to a good-sized alfresco area. Whether enjoying a meal indoors or entertaining outdoors, this layout caters to your