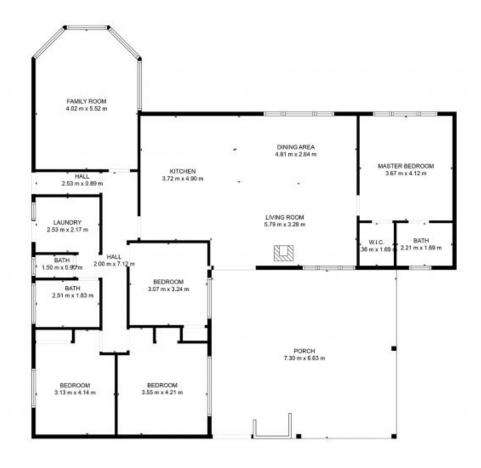

The open-plan kitchen, meals, and family area exude warmth, featuring ducted evaporative air conditioning, Mitsubishi split system and an Arrow wood fireplace. The tile floors throughout create a cool and welcoming atmosphere, while plush carpeting in the bedrooms enhances comfort. Dual living areas, separated by a door, offer versatility for various family activities. Step outside to the spacious alfre