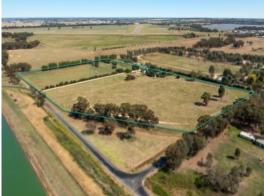

## 27 Cemetery Road Corowa, NSW

## 27 Acres Equine Heaven

Escape to the tranquility of this remarkable farmstead, a sprawling 27-acre property on the outskirts of town. Spread over two titles with further subdivision potential. Boasting a rich history as a successful training stable for over 30 years, this versatile estate offers the perfect blend of rural living and equestrian possibilities.