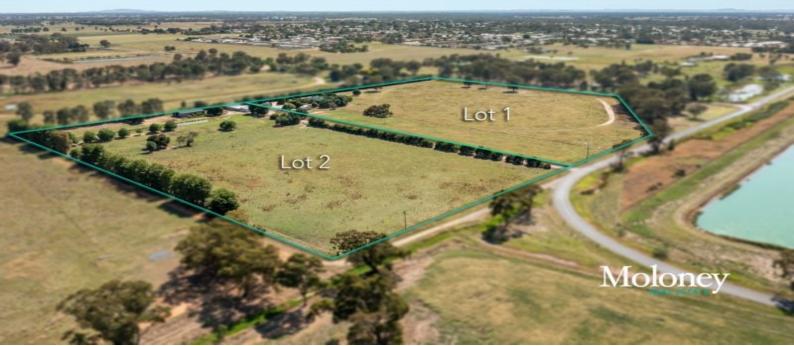

## 27 Cemetery Road Corowa, NSW

## 27 Acres Equine Heaven

Escape to the tranquility of this remarkable farmstead, a sprawling 27-acre property on the outskirts of town. Spread over two titles with further subdivision potential. Boasting a rich history as a successful training stable for over 30 years, this versatile estate offers the perfect blend of rural living and equestrian possibilities.