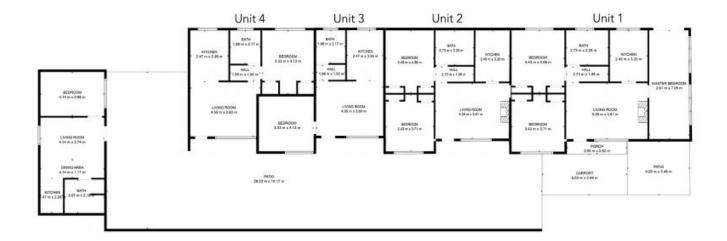

This well-maintained property offers five units, each with unique features, making it an ideal addition to your investment portfolio.

Key Features:

Unit 3: 1 bedroom with BIR, open plan living, Split system heating and cooling, carpet to bedroom and lounge, Vinyl to kitchen, tiles t

Luke Moloney 0447 780 999

Moloney

TOTAL: 167 m2 FLOOR 1: 167 m2 EXCLUDED AREAS: PATIO: 197 m2, PORCH: 3 m2, CARPORT: 15 m2 EXCLUDED AREAS: PATIO: 197 m2, PORCH: 3 m2, CARPORT: 15 m2

**51 Riesling Street** 