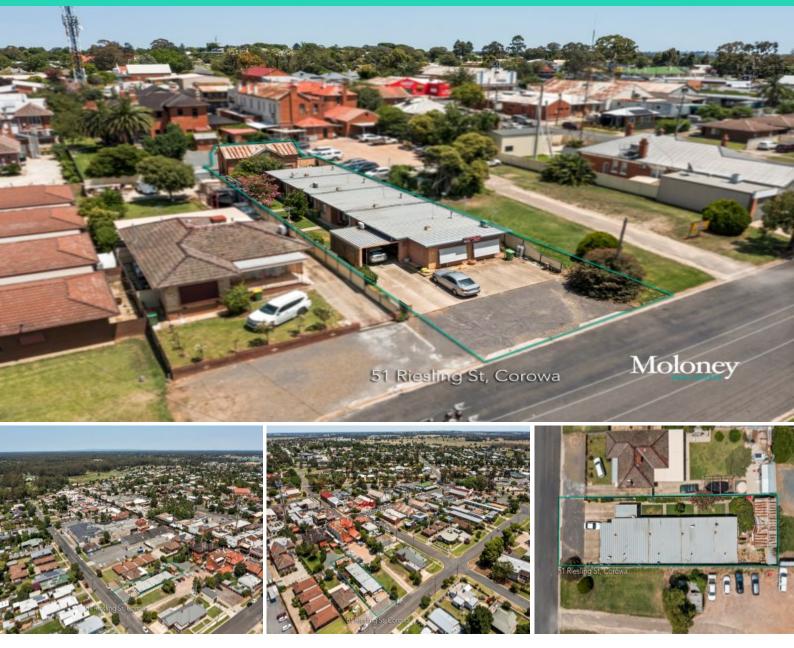

## 51 Riesling Street Corowa, NSW

## Unique Opportunity In An Unrivalled Location

Discover a lucrative investment opportunity in this block of units is perfectly located a minute's walk to Corowa's shopping and dining precinct. Investors will be hard-pressed to find a more central location in Corowa.

This well-maintained property offers five units, each with unique features, making it an ideal addition to your investment portfolio.

Key Features:

Unit 3: 1 bedroom with BIR, open plan living, Split system heating and cooling, carpet to bedroom and lounge, Vinyl to kitchen, tiles t