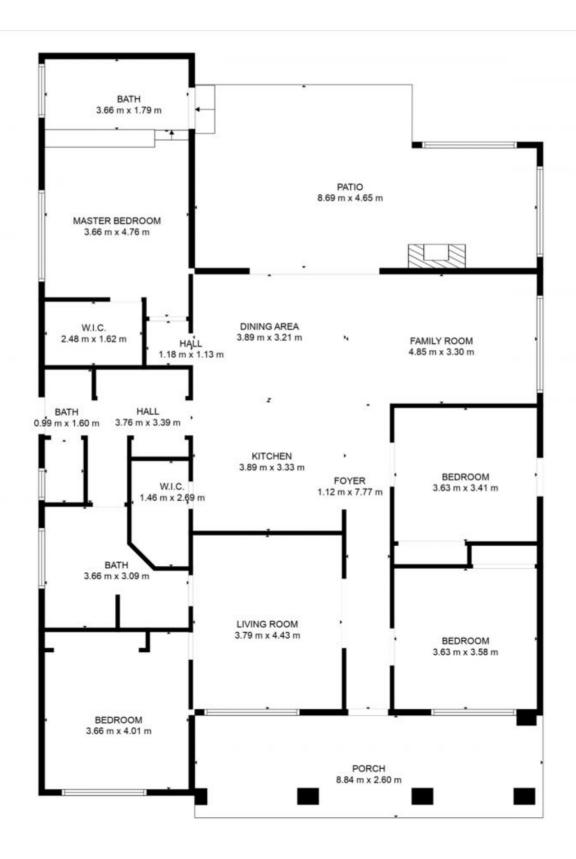

**Luke Moloney** 

0447 780 999

TOTAL: 166 m2 FLOOR 1: 166 m2

EXCLUDED AREAS: PORCH: 23 m2, PATIO: 35

enue SIZES AND DIMENSIONS ARE APPROXIMATE, ACTUAL MAY VAN