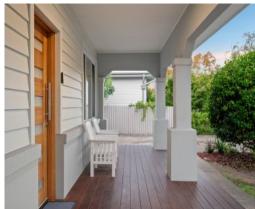

Step onto the welcoming decked verandah, basking in the morning sun, and enter through a striking hallway adorned with exposed brick and timber detailing.

Wander down to the heart of the home, a one-of-a-kind kitchen, featuring an expansive cement island bench, double sink, gas oven and cooktop, and a well-designed butler's pantry with room for a large fridge and all your appliances. A striking lighting feature above the kitchen bench adds to the unique character. B