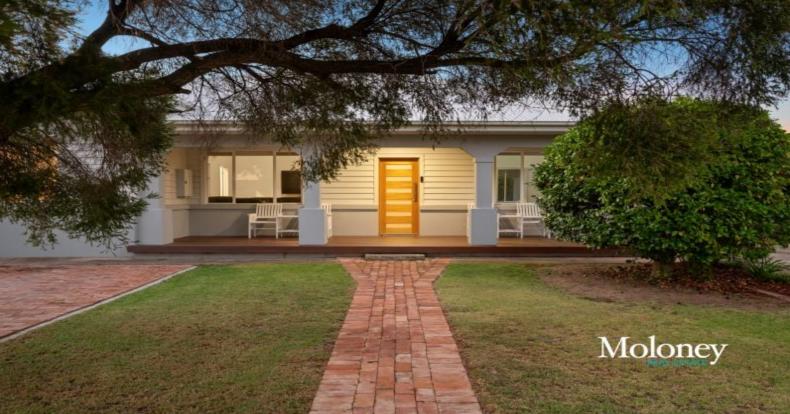

## 217 Federation Avenue Corowa, NSW

## Immaculately renovated showstopper

Located less than 200 meters from the heart of Corowa's main street, the entirety of this 4 bedroom home has undergone expert renovation, showcasing meticulous attention to detail. The result is a residence that seamlessly combines modernity with industrial flair.

Step onto the welcoming decked verandah, basking in the morning sun, and enter through a striking hallway adorned with exposed brick and timber detailing.

Wander down to the heart of the home, a one-of-a-kind kitchen, featuring an expansive cement island bench, double sink, gas oven and cooktop, and a well-designed butler's pantry with room for a large fridge and all your appliances. A striking lighting feature above the kitchen bench adds to the unique character. B