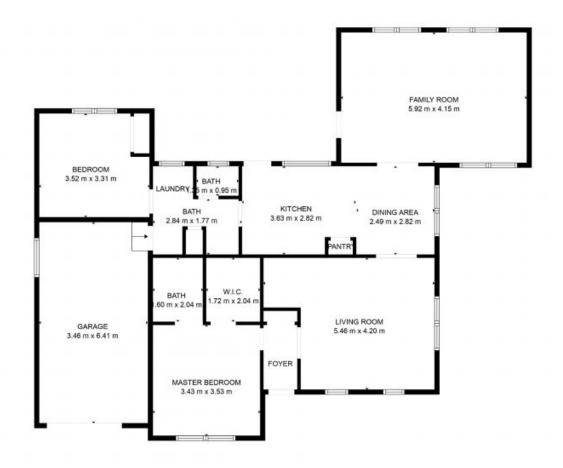

The master bedroom, positioned at the front of the home, features a large walk-in robe, ensuite, and a large window overlooking the fro

**Luke Moloney** 

0447 780 999

TOTAL: 106 m2 FLOOR 1: 106 m2 EXCLUDED AREAS: GARAGE: 22 m2