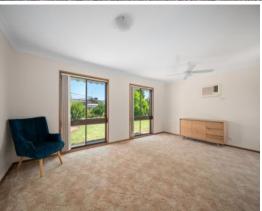

Wander through a light-filled lounge room, complete with a convenient study nook and ceiling fan for added comfort. The kitchen is well-proportioned and fully equipped with a large pantry, ample storage, a large double sink, electric stovetop and oven, and a breakfast bar.