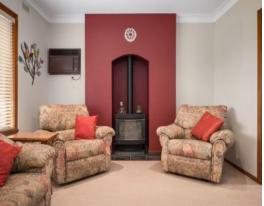

## Easy living

Feel the warmth of this lovingly maintained four-bedroom brick residence from the moment you arrive.

The home boasts a cosy living room complete with a gas fireplace, and a light-filled kitchen and dining area with charming floorboards that overlooks the back garden. Featuring timber benchtops, tiled splashback, and a Westinghouse oven and stovetop, the kitchen ticks all the boxes.