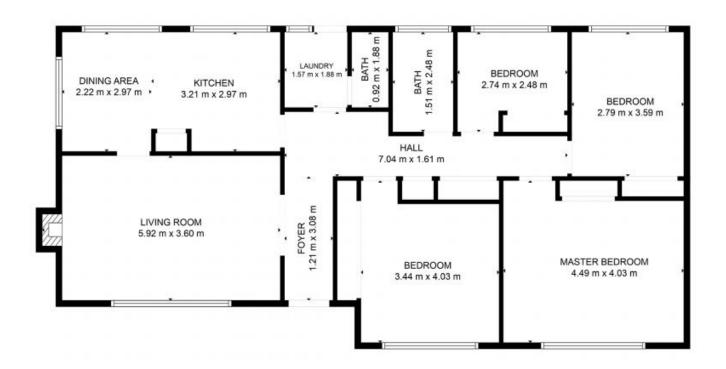

## Easy living

Feel the warmth of this lovingly maintained four-bedroom brick residence from the moment you arrive.

The home boasts a cosy living room complete with a gas fireplace, and a light-filled kitchen and dining area with charming floorboards that overlooks the back garden. Featuring timber benchtops, tiled splashback, and a Westinghouse oven and stovetop, the kitchen ticks all the boxes.

Further features include a single carport, linen cupboard, blinds in all rooms, evaporative air conditioning and central heating throughout, clothesline, and garden sheds for extra storage. Recent updates including a new natu

**Luke Moloney** 

0447 780 999

TOTAL: 112 m2 FLOOR 1: 112 m2 EXCLUDED AREAS: FIREPLACE: 0 m2

Moloney

**Moloney**