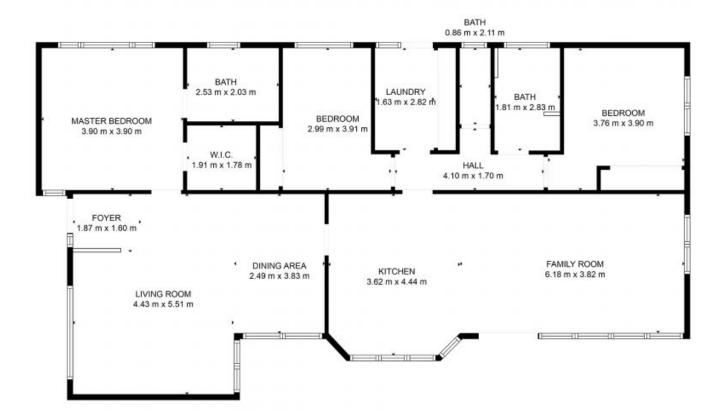

## Huge block in cul-de-sac location

This three bedroom double-fronted brick residence is nestled in a peaceful court setting with parklands just across the road.

As you enter the house you will step into a sun-drenched and spacious living area boasting a raked ceiling with attractive timber panelling. The kitchen features a convenient breakfast bar, ample storage including a large pantry, and a delightful garden outlook. Adjacent is a well-sized meals area and a sunny second living room.

Additional highlights include a double garage, separate laundry with a large linen cupboard, evaporative cooling, Rinnai gas wall heate

**Luke Moloney** 

0447 780 999

TOTAL: 145 m2 FLOOR 1: 145 m2 Moloney