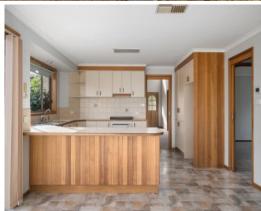

## Huge block in cul-de-sac location

This three bedroom double-fronted brick residence is nestled in a peaceful court setting with parklands just across the road.

As you enter the house you will step into a sun-drenched and spacious living area boasting a raked ceiling with attractive timber panelling. The kitchen features a convenient breakfast bar, ample storage including a large pantry, and a delightful garden outlook. Adjacent is a well-sized meals area and a sunny second living room.