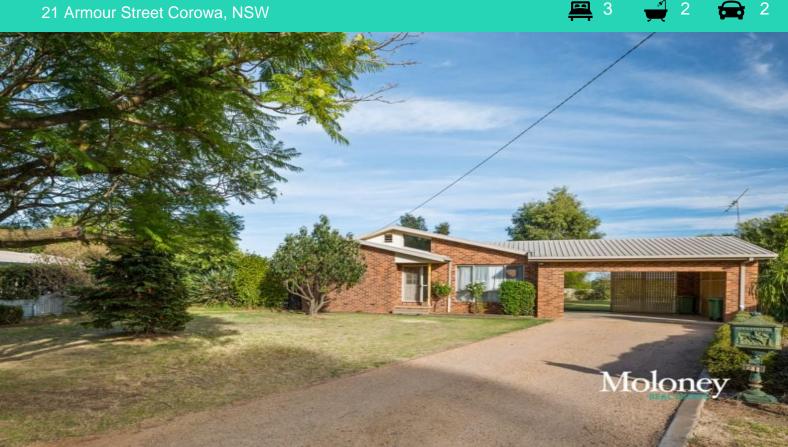

## Huge block in cul-de-sac location

This three bedroom double-fronted brick residence is nestled in a peaceful court setting with parklands just across the road.

As you enter the house you will step into a sun-drenched and spacious living area boasting a raked ceiling with attractive timber panelling. The kitchen features a convenient breakfast bar, ample storage including a large pantry, and a delightful garden outlook. Adjacent is a well-sized meals area and a sunny second living room.

Additional highlights include a double garage, separate laundry with a large linen cupboard, evaporative cooling, Rinnai gas wall heate

**Luke Moloney** 

0447 780 999

TOTAL: 145 m2 FLOOR 1: 145 m2 Moloney