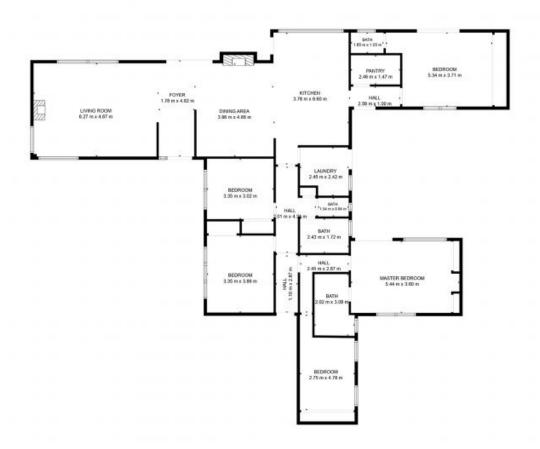

## 42 Campbell Street Rutherglen, VIC



















## "Tower Hill"

Here's your chance to secure the best views in Rutherglen, with sweeping, uninterrupted views stretching to Falls Creek and everything in between. Located in a tightly held section of town atop the hill, "Tower Hill" offers one lucky purchaser a lifetime of gazing upon breathtaking scenery and hosting friends and family forever.

Step outside to discover the perfect blend of indoor/outdoor living. Entertain friends and family in style with the inground pool and tennis court, surrounded by lush landscaping. The expansive parcel of land spanning 3,069sqm offers plenty of room to roam and areas to enjoy. With double gate access from the side

**Luke Moloney** 

0447 780 999



TOTAL: 199 m2 FLOOR 1: 199 m2 EXCLUDED AREAS: FIREPLACE: 0 m2

Moloney