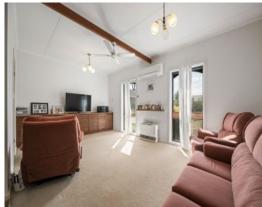

Offering three spacious bedrooms, the accommodation also includes a master with ensuite and his and hers walk-in robes. Character filled and complete with Murray Pine timber floorboards and exposed beams, the sunken lounge is bright and spacious.