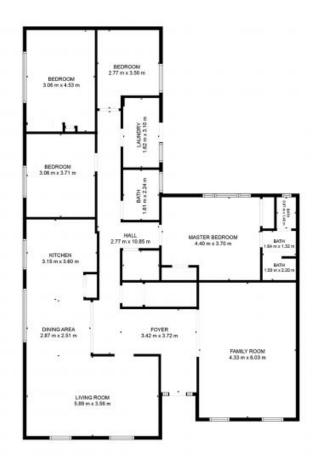

Offering three spacious bedrooms, the accommodation also includes a master with ensuite and his and hers walk-in robes. Character filled and complete with Murray Pine timber floorboards and exposed beams, the sunken lounge is bright and spacious.

The perfect setting for entertaining awaits outside, with a generous undercover patio and decked area that overlooks the above-ground p

**Luke Moloney** 

0447 780 999

Moloney

TOTAL: 165 m2
FLOOR 1: 165 m2
EES AND DIPERSIONS ARE APPROXIMATE, ACTUAL MAY VARK.